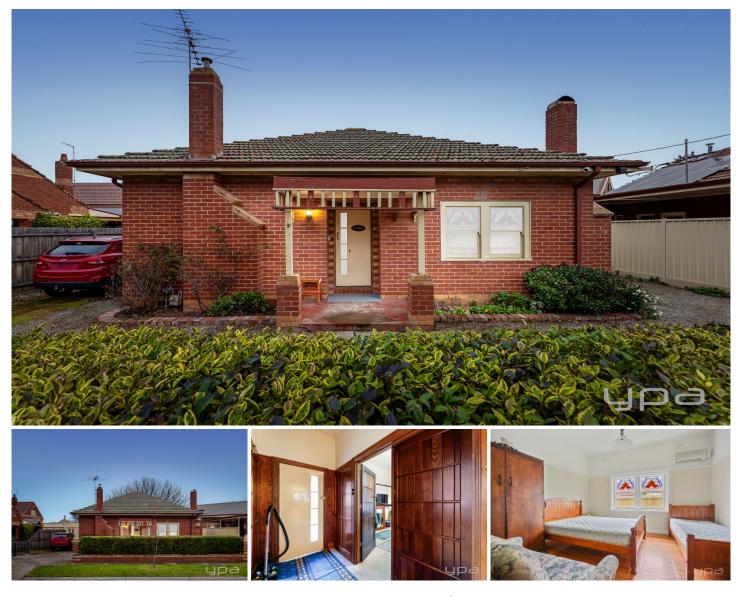

## 2 College Road Werribee VIC

This amazing heritage listed home is situated undeniably in the best and most central location within Werribee and is filled to the brim with Carter Cottage charm. Positioned only a 10-minute walk to Werribee CBD shops, cafes and restaurants and only a short distance from Werribee Train Station and Bus Rank (1.4km) this home is perfect for those looking for effortless accessibility and freeway access minutes away! With Soldier's Reserve Oval across the road, Mackillop Catholic College & Corpus Christi Primary School a mere 750m walk away this position offers ample opportunities to first home buyers looking to renovate and investors alike looking to make the most of this incredible opportunity.

The property being one of the larger plan's available offers: Shared laundry area All bedrooms have their own bathroom Shared outdoor entertaining area Parking space