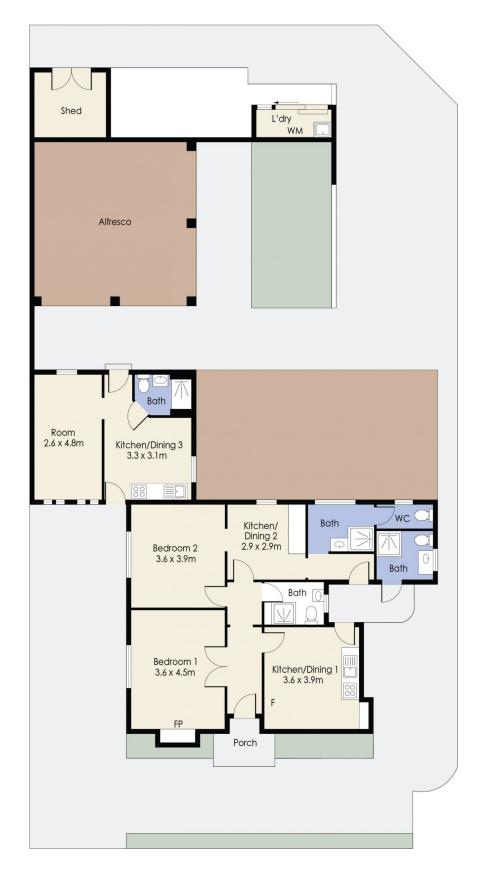

## 2 College Road, WERRIBEE

Whilst every attempt has been made to ensure the accuracy of the floor plan contained here, measurements of doors, windows, rooms and any other items are approximate and no responsibility is taken for any error, omission, or mis-statement. This plan is for illustrative purposes only and should be used as such by any prospective purchaser. The services, systems and appliances shown have not been tested and no guarantee as to their operability or efficiency can be given.

The property being one of the larger plan's available offers: Shared laundry area All bedrooms have their own bathroom Shared outdoor entertaining area Parking space