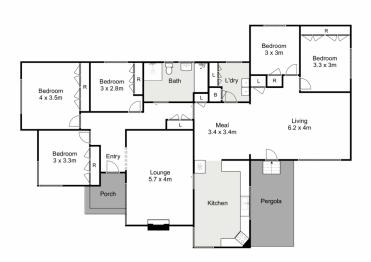

## 22 Church Street Melton VIC

Positioned on a huge 960m2 (aprox.) allotment and superbly located in central Melton across the road from St Dominic's Primary School and with walking distance to Melton Primary School, Heathdale Christian College, Kurunjang Secondary College and Melton High Street Shopping District.

Walking into this quality built home you are greeted with soaring ceilings trimmed with decorative cornicing and a wide open entry leading off into the large formal lounge room and into the spacious kitchen area.

Overseen by the kitchen is the open meals area and huge rumpus room at the rear of the home. This home further comprises of five large bedrooms with built in robes that are serviced by a bright central bathroom.

## 22 Church Street, Melton

Whilst every attempt has been made to ensure the accuracy of the floor plan contained here, measurements of doors, windows, rooms and any other items are approximate and no responsibility is taken for any error, omission, or mis-statement. This plan is for illustrative purposes only and should be used as such by any prospective purchaser. The services, systems and appliances shown have not been tested and no guarantee as to their operability or efficiency can be given.