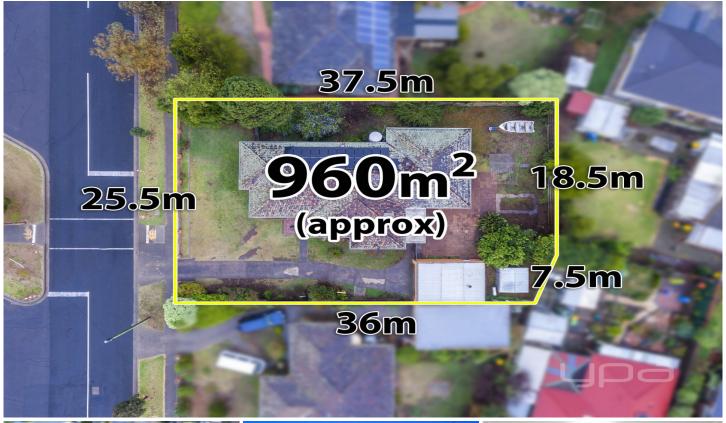

## 22 Church Street Melton VIC

Positioned on a huge 960m2 (aprox.) allotment and superbly located in central Melton across the road from St Dominic's Primary School and with walking distance to Melton Primary School, Heathdale Christian College, Kurunjang Secondary College and Melton High Street Shopping District.

## 5 🗀 1 🔓 2 🖨

**Price**: \$640,000 - \$680,000

Land Size: 960 sqm

View: https://www.ypa.com.au/8083452

Mark Edwards 0422 017 068

Garage 6.2 x 5.2m