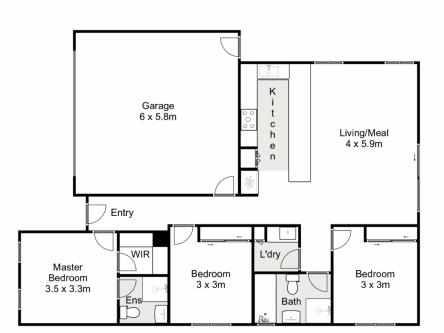

Entering the home you'll find the master bedroom, accompanied by walk in robe and an upgraded ensuite

3 😕 2 📛 2 🖨

**Price**: \$499,900 - \$539,000

Land Size: 262 sqm

View: https://www.ypa.com.au/8083719

Shane Spiteri 0488 980 115

## 141 Oldbridge Boulevard, Weir Views

Whilst every attempt has been made to ensure the accuracy of the floor plan contained here, measurements of doors, windows, rooms and any other items are approximate and no responsibility is taken for any error, omission, or mis-statement. This plan is for illustrative purposes only and should be used as such by any prospective purchaser. The services, systems and appliances shown have not been tested and no guarantee as to their operability or efficiency can be given.