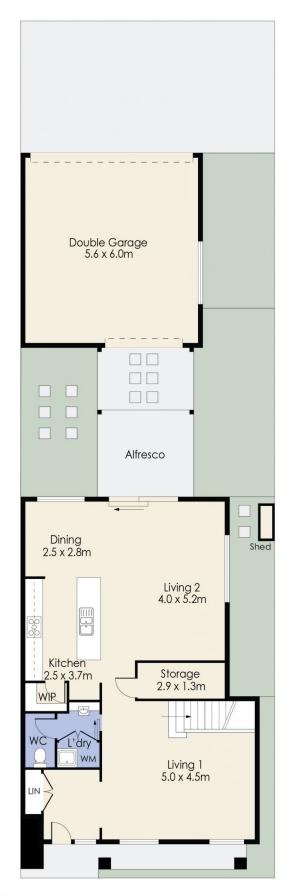

The modern kitchen is equipped with stainless steel appliances, including a 900mm stand-alone stove, catering to culinary enthusiasts. The three spacious bedrooms

3 2 2 2

**Building Size**: 182 sqm **Land Size**: 239 sqm

## 23 Prominence Blvd, TARNEIT

Whilst every attempt has been made to ensure the accuracy of the floor plan contained here, measurements of doors, windows, rooms and any other items are approximate and no responsibility is taken for any error, omission, or mis-statement. This plan is for illustrative purposes only and should be used as such by any prospective purchaser. The services, systems and appliances shown have not been tested and no guarantee as to their operability or efficiency can be given.