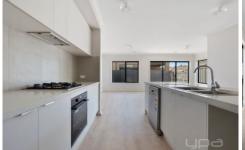

Step inside to find a bright and inviting open-plan kitchen, meals, and living area, perfect for family gatherings and entertaining guests. The kitchen features sleek stainless steel appliances that make cooking a delight. The master bedroom is a private sanctuary, complete with a luxurious ensuite and a spacious walk-in robe. The two additional bedrooms come with built-in robes, offering ample storage for the entire family.