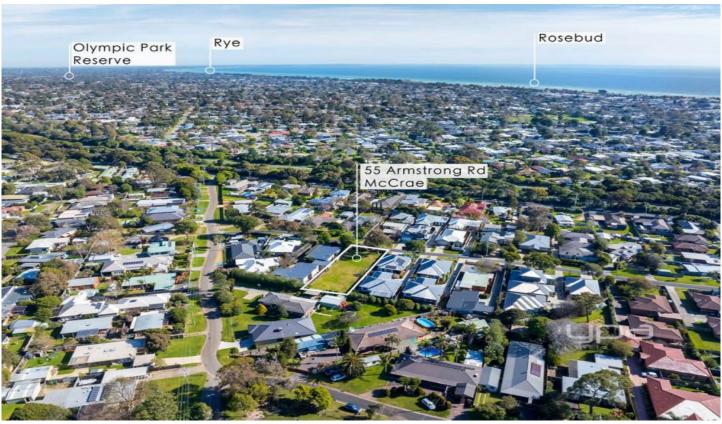

## 55 Armstrong Road McCrae VIC

This is your opportunity to secure a large rectangular level land holding of approximately 955sqm in the heart of McCrae.

Located within a few minutes to both McCrae Coles and McCrae Foreshore, from this quiet yet convenient position you are also within close proximity to a variety of local parks and reserves, walking trails, and local shopping including Rosebud Plaza and town centre.