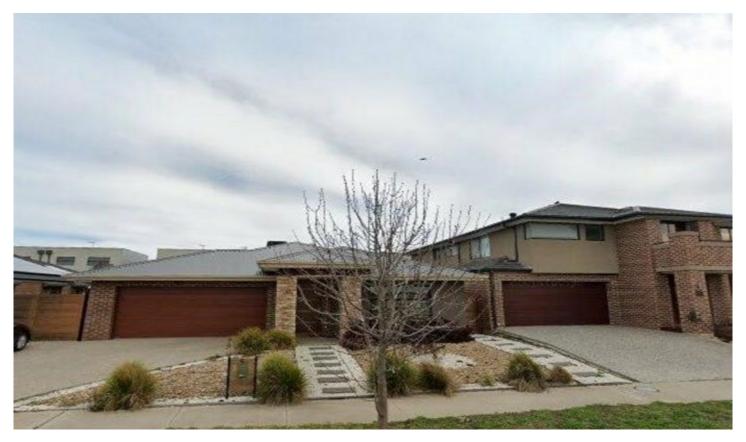

## 6 Bridport Street CRANBOURNE WEST VIC

This 4 bedroom, 2 bathroom and 2 car spaces home offers plenty of space inside with a low-maintenance backyard, that is still quite spacious for when the kids want to play. The house also features ducted heating and cooling, as well as a dishwasher.

Main features include:

- Master bedroom with WIR and ensuite
- Rest of the bedrooms with BIR
- Kitchen with stainless steel appliances
- Laundry with outdoor access
- Separate front living area
- Ducted heating and cooling
- Decked alfresco
- Low maintenance backyard and frontyard
- Double car garage with remote access