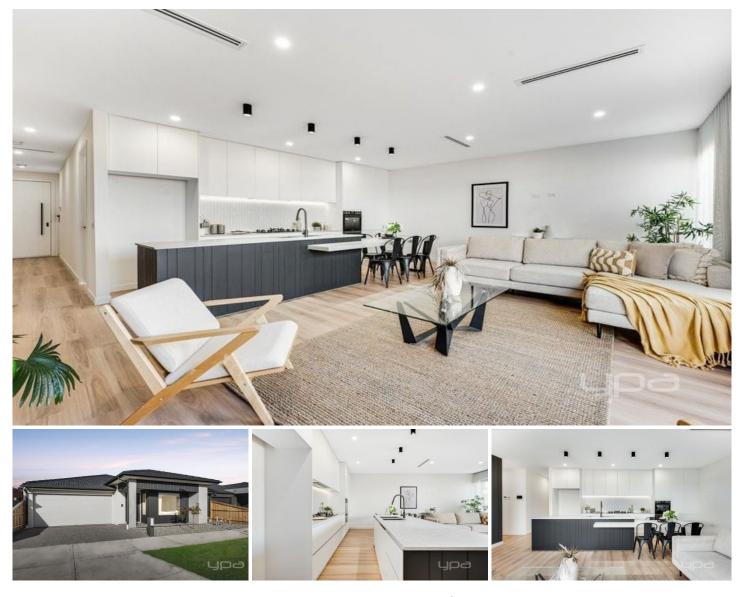

## 8 Belson Street Mickleham VIC

Picturesque, light filled and designed for modern day living, this home will impress even the fussiest of buyers. Built to the highest of standards, this display masterpiece spares no expense and with a custom designed layout gives enough room for a growing family.

Step inside, you will be greeted by a widened hallway, stunning master bedroom with luxurious ensuite, walk in robe and your own your very own private courtyard. Amazing gourmet kitchen with top of the range stainless steel appliances stone bench tops, overlooking to a generous sized family room, to top it up sliding doors to outside to your low maintenance rear yard.

The remaining 3 generous size bedrooms with BIR also serviced by a deluxe central bathroom. The inclusions list is even better, consisting of expansive floorboards throughout