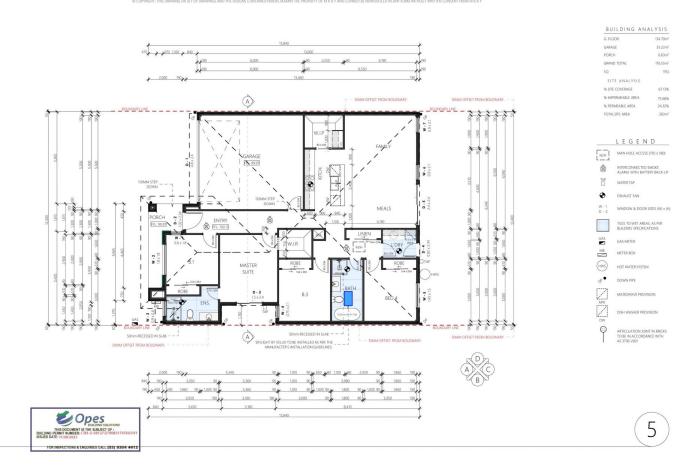

## 4 🛤 2 🚔 2 🚘

Price : \$680,000 - \$699,000 View : https://www.ypa.com.au/8085951

Eddi Bagdadi 0432 208 933

Nancy Crupi 0413 969 284

 SITE ADDRESS:
 LOT 4507 BELSON STREET, MICKLEHAM

 PROPOSAL:
 SINGLE STOREY DWELLING

 CLENT:
 KENAL TOPCU

 DATE 7708/2028
 SCALE: @ A 3100

 DRAWN BY: E/O
 JOB NO: 3.038