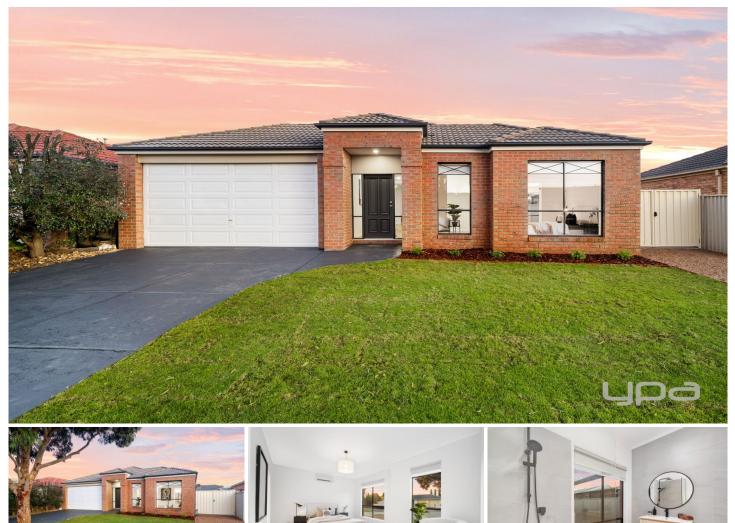

## **6 Daintree Retreat Caroline Springs VIC**

This single-level showpiece will be at the top of your wish list! Behind an appealing facade and situated in a great location, this fully optioned and flawlessly presented home hits all the high notes for you and your growing family! Built to last a lifetime there is something for a family of all ages to enjoy, you will fall in love with its expansive floorplan, premium features throughout, multiple living zones and fabulous indoor and outdoor entertaining spaces!

## Features Include:

? Master bedroom showcasing a walk-in wardrobe and ensuite with quality fittings

? Additional two spacious bedrooms with built-in wardrobes (one with study nook)

? Separate lounge

? Open plan kitchen is located perfectly to incorporate the meals and living space

## 3 🛤 2 🚔 2 🚘

| Price     | : \$ 765,000                     |
|-----------|----------------------------------|
| Land Size | : 512 sqm                        |
| View      | : https://www.ypa.com.au/8086047 |