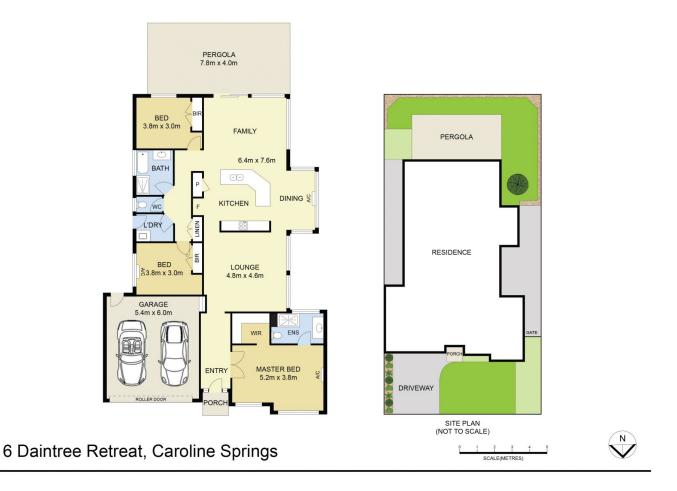

## Features Include:

? Master bedroom showcasing a walk-in wardrobe and ensuite with quality fittings

? Additional two spacious bedrooms with built-in wardrobes (one with study nook)

? Separate lounge

? Open plan kitchen is located perfectly to incorporate the meals and living space

## 3 🛤 2 🚔 2 🚘

| Price     | : \$ 765,000                     |
|-----------|----------------------------------|
| Land Size | : 512 sqm                        |
| View      | : https://www.ypa.com.au/8086047 |