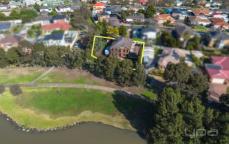

## **5 Lakeview Terrace MELTON WEST VIC**

Located in a quiet, perfect family location on an 802m2(approx.) allotment located directly across from the wonderful Westlake, providing an idealistic view from your front door! Located within a short distance to schools of all levels including St Catherine of Sienna and St Francis College, shopping complexes, recreational parks, public transport and other amenities, this stunning family home is sure to impress. With only the highest quality throughout, this grand family domain will exceed all your expectations.