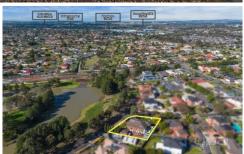

## **5 Lakeview Terrace MELTON WEST VIC**

Located in a quiet, perfect family location on an 802m2(approx.) allotment located directly across from the wonderful Westlake, providing an idealistic view from your front door! Located within a short distance to schools of all levels including St Catherine of Sienna and St Francis College, shopping complexes, recreational parks, public transport and other amenities, this stunning family home is sure to impress. With only the highest quality throughout, this grand family domain will exceed all your expectations.