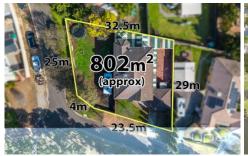

## **5 Lakeview Terrace MELTON WEST VIC**

Located in a quiet, perfect family location on an 802m2(approx.) allotment located directly across from the wonderful Westlake, providing an idealistic view from your front door! Located within a short distance to schools of all levels including St Catherine of Sienna and St Francis College, shopping complexes, recreational parks, public transport and other amenities, this stunning family home is sure to impress. With only the highest quality throughout, this grand family domain will exceed all your expectations.

6 **4** 3 **4** 2 **4** 

**Price**: \$869,000 - \$899,000

Land Size: 802 sqm

View: https://www.ypa.com.au/8086103

Shane Spiteri 0488 980 115

Ricky Frew 0402 007 100