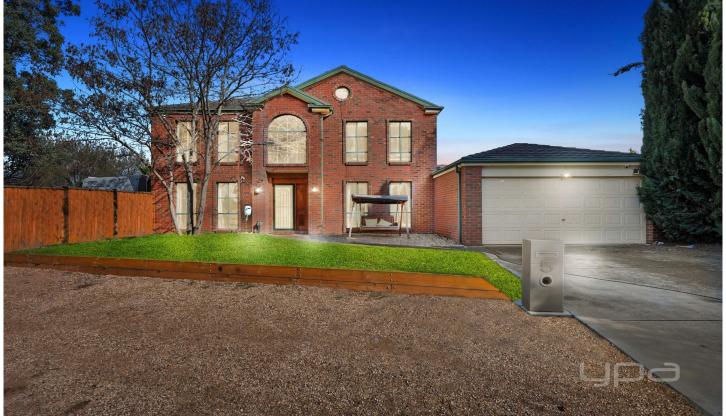

## **5 Lakeview Terrace MELTON WEST VIC**

Located in a quiet, perfect family location on an 802m2(approx.) allotment located directly across from the wonderful Westlake, providing an idealistic view from your front door! Located within a short distance to schools of all levels including St Catherine of Sienna and St Francis College, shopping complexes, recreational parks, public transport and other amenities, this stunning family home is sure to impress. With only the highest quality throughout, this grand family domain will exceed all your expectations.

Upon entry you are met with high ceilings and timeless original charm that flows throughout. The huge front formal lounge offers an excellent space for your family to enjoy while sitting adjacent to this is the first bedroom boasting plenty of space which is conveniently serviced by the downstairs bathroom featuring shower, brand new toilet and vanity creating the ideal space for a growing family or