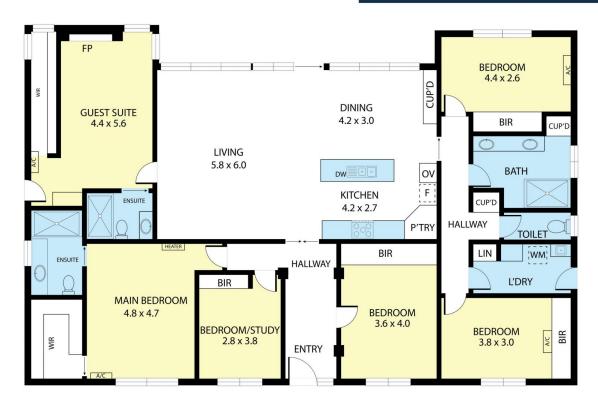

## Key Features:

- Spacious Family Home: This expansive 6-bedroom residence includes 2 luxurious master suites, a well-appointed granite kitchen, inviting living zones both internally and externally.
- Modern Comforts: Enjoy the comfort of split system air conditioning, refrigerative ducted system, gas and panel heating, an open fireplace, and fantastic storage options.

Whilst every attempt has been made to ensure the accuracy of the floor plan contained here, measurements of doors, windows, rooms and any other items are approximate and no responsibility is taken for any error, omission, or misstatement. This plan is for illustrative purposes only and should be used as such by any prospective purchaser.