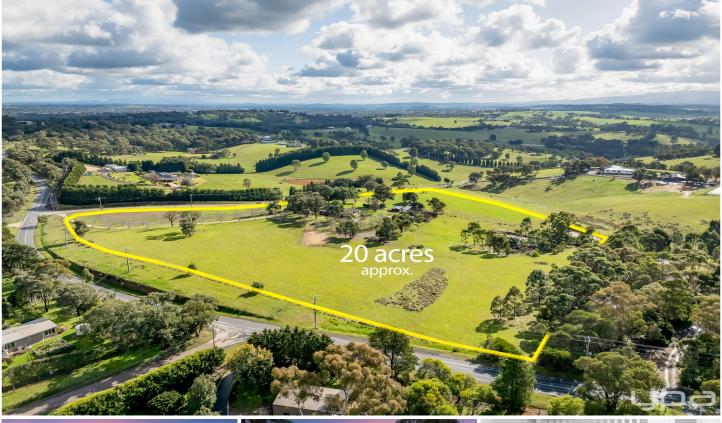

## Yarrambat

Discover the charm and serenity of this awe-inspiring 20-acre property, perfect for horse enthusiasts or hobby farmers. With breathtaking mountain views and professionally landscaped gardens, this beautiful family home offers a true country escape.

6 **4** 3 **4** 5 **4** 

**Price** : \$2,500,000 - \$2,750,000

Land Size: 20 Acres

View: https://www.ypa.com.au/8086185

**Carla Primiano 0407 183 331** 

Manu Kumar 0435 456 004

165-183 Bannons Lane, Yarrambat 3091