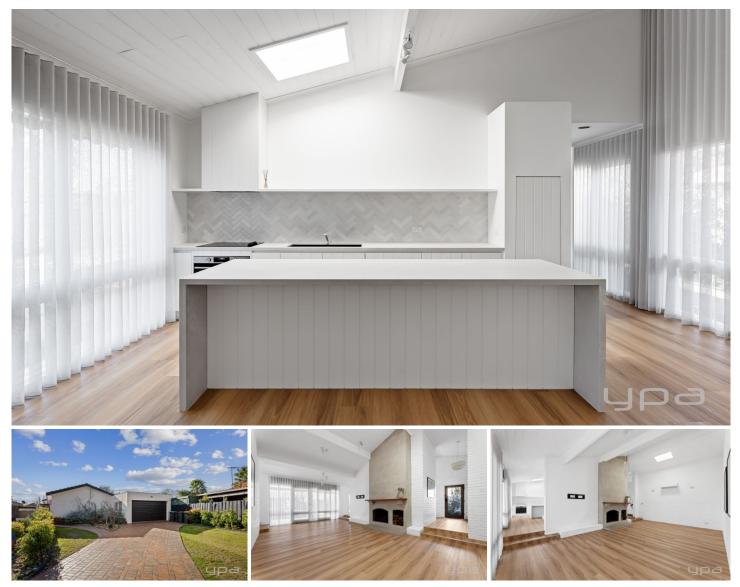

## **10 Allandale Court Werribee VIC**

Experience unparalleled living in this tranquil court setting. This exquisitely renovated family home seamlessly combines luxury and comfort. Situated on the prestigious south side of Werribee, this property is an absolute must-see! The thoughtfully designed floor plan ensures a perfect flow between living spaces, making it ideal for both everyday living and entertaining.

## Why You'll LOVE This Home:

? Versatile Living Spaces: This home boasts four bedrooms, with the fourth bedroom easily convertible into a study and/or guest room to fit your lifestyle needs.

? Master Suite Retreat: The master bedroom features a private ensuite and a spacious walk-in robe, providing a perfect sanctuary.