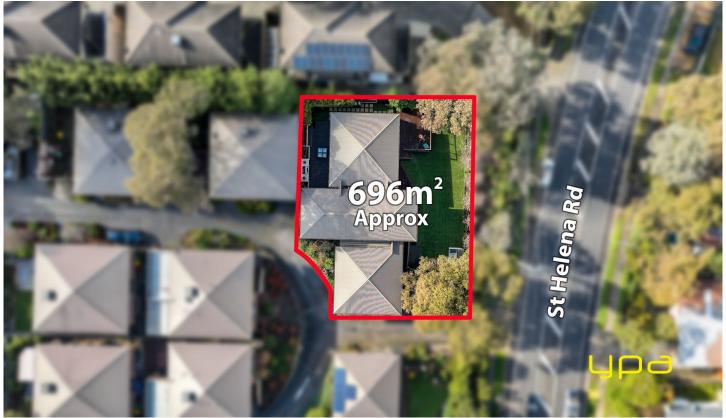

## Unit 17/143 St Helena Rd Greensborough VIC

Discover the epitome of comfort, convenience and family living with this stunning 3-bedroom, 2-bathroom stand alone home nestled in the prestigious Doric Grange Estate. Boasting not just one, but two spacious living areas, in addition to a well appointed study - easily converted to extra lounge or bedroom if required, this residence offers ample space for relaxation and entertainment for the whole family.

## 3 🕮 2 🟪 3 🚍

**Price**: ESR: \$1,190,000 - \$1,250,000

Land Size: 697 sqm

View: https://www.ypa.com.au/8086528

Carla Primiano 0407 183 331

Richard Stockman 0414 482 798