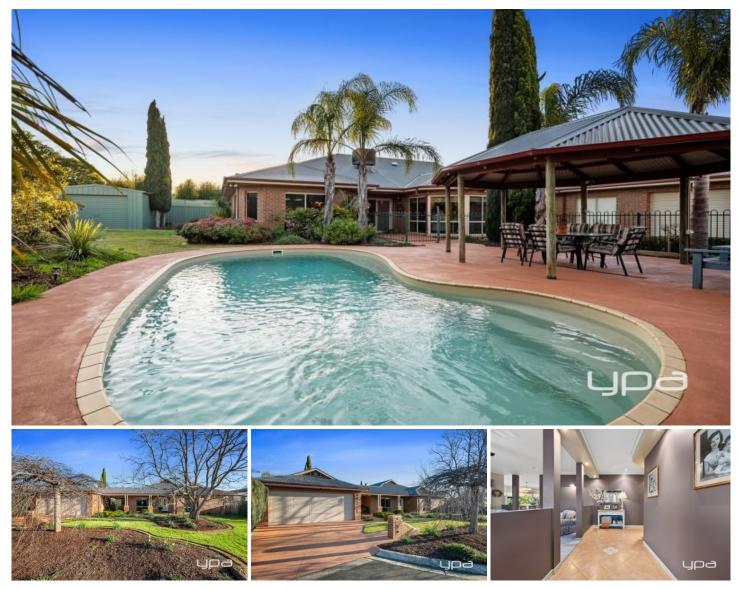

**8 Janette Court Darley VIC** 

Well, family living is at its finest as you enter 8 Janette Court, Darley. This quality, solid-built home has all the luxuries you need. Boasting three bedrooms, with the master and second bedroom both featuring walk-in robes and the remaining bedroom having a built-in robe.

The master also includes a large spa bath, dual vanity, and an oversized shower. There is a separate study/4th bedroom and a large rumpus room with a built-in bar and custom-built glass sliding doors overlooking the inviting pool area. This is the perfect family home, with a retreat for the kids and a large lounge area, plus an additional sitting area in the kitchen space. The upgraded kitchen features two ovens, gas hot plates, a dishwasher, and ample cupboard storage.

The main bathroom also features a spa, a good-sized