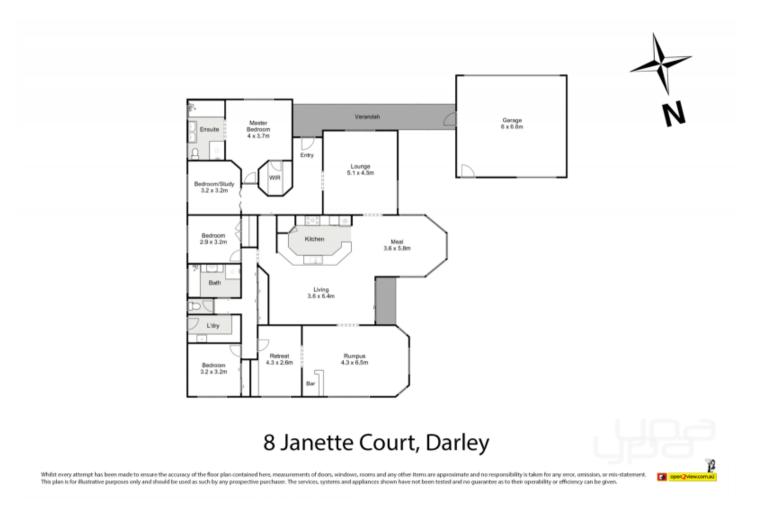

**8 Janette Court Darley VIC** 

Well, family living is at its finest as you enter 8 Janette Court, Darley. This quality, solid-built home has all the luxuries you need. Boasting three bedrooms, with the master and second bedroom both featuring walk-in robes and the remaining bedroom having a built-in robe.

The master also includes a large spa bath, dual vanity, and an oversized shower. There is a separate study/4th bedroom and a large rumpus room with a built-in bar and custom-built glass sliding doors overlooking the inviting pool area. This is the perfect family home, with a retreat for the kids and a large lounge area, plus an additional sitting area in the kitchen space. The upgraded kitchen features two ovens, gas hot plates, a dishwasher, and ample cupboard storage.

The main bathroom also features a spa, a good-sized