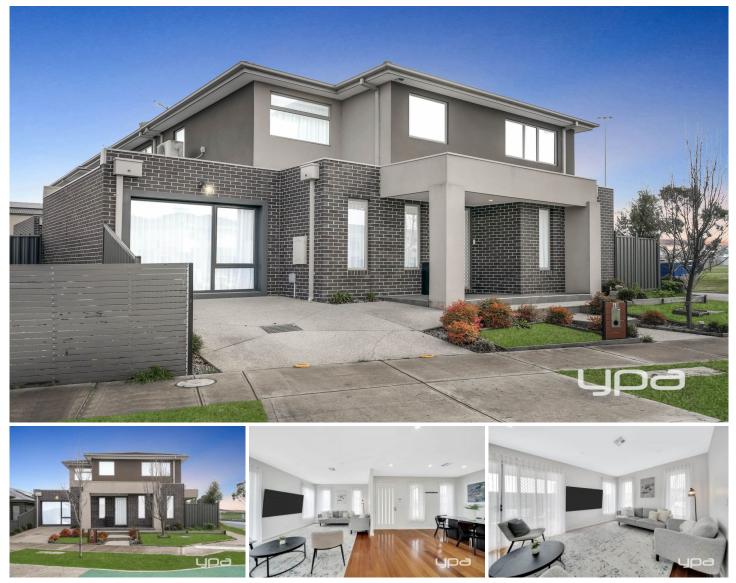

## 40 Arena Avenue Roxburgh Park VIC

Auction Location: 40 Arena Avenue Roxburgh Park VIC 3064

Located in Roxburgh Park's most sought-after pocket, Arena Estate, this beautiful double-

story home offers the perfect blend of space, style, and luxury for any family to enjoy. With

proximity to schools, shops, and public transport, convenience is at your doorstep.

The home boasts a wide entrance with high ceilings and hardwood timber flooring, creating

a grand first impression. The modern open-plan living zone includes a well-sized kitchen with Caesar stone benchtops and stainless-steel appliances, overlooking the meals and family area with access to an outdoor entertaining area.

## 3 🎮 2 🚆

 Price
 : \$ 600,000

 Land Size
 : 210 sqm

 View
 : https://www.ypa.com.au/8086950

Ali Faour 0432 273 353

Gianni D'Angelo 0466 185 825