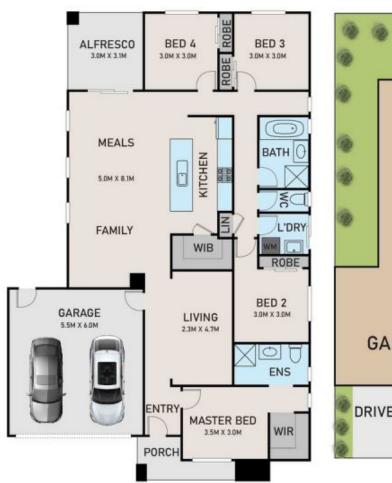

## FLOOR PLAN

Step into a home where style meets functionality across ample living spaces. This property boasts four bedrooms, each a peaceful haven for rest and relaxation. The standout master suite features a spacious walk-in closet and a luxurious en-suite bathroom fitted with modern fixtures. This thoughtful design ensures everyone has their own private space while keeping the home cozy and connected.

The gourmet kitchen is a cook's dream, equipped with top-of-the-line stainless steel appliances and smooth

4 🗀 2 📛 2 🖨

**Price**: \$699,000 - \$759,000

**Building Size**: 161 sqm **Land Size**: 445 sqm

View: https://www.ypa.com.au/8087029

## 37 OUTFIELD ROAD, CLYDE

\* DIMENSIONS ARE APPROXIMATE AND FOR ILLUSTRATIVE PURPOSES ONLY