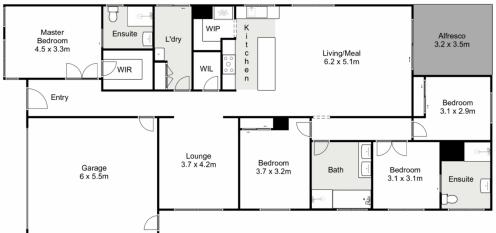

This grand entrance to the newly constructed home boasts impressive high ceilings, welcoming all who approach with a sense of grandeur and spaciousness. Its towering presence not only adds a touch of architectural splendour to the facade but also invites an abundance of natural light into the interior, creating an inviting and airy ambiance. This wonderful home comprises of four bedrooms all with built in robes, feature master bedroom equipped with full walk-in robe and ensuite finished with deluxe builders' upgrades such as floor to ceiling tiles, an inbuilt wall niche in the shower and stone benchtop. While the main

## 20 Siang Road, Deanside

Whilst every attempt has been made to ensure the accuracy of the floor plan contained here, measurements of doors, windows, rooms and any other items are approximate and no responsibility is taken for any error, omission, or mis-statement. This plan is for illustrative purposes only and should be used as such by any prospective purchaser. The services, systems and appliances shown have not been tested and no guarantee as to their operability or efficiency can be given.