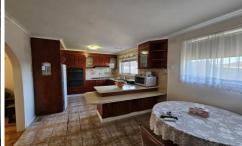

## 6 Kilby Court Campbellfield VIC

This charming 3-bedroom home set in one of Campbellfield's popular pockets, comprising of built in robes to 2 bedrooms, security shutters, split system, ducted heating. Floorboards throughout, separate lounge room, kitchen with meals area, bathroom, toilet and roomy laundry. Outside features carport and a garden shed for storage. Great location, within walking distance to local shops and public transport. Garage is not included. Inspection by appointment only.