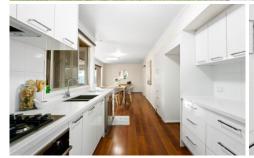

- ? Three bedrooms
- ? Study/ or lounge upon entry
- ? Open plan kitchen, meal and living area
- ? Second living area/cinema room with TV and leather lounge included in tenancy
- ? Central main bathroom with separate laundry
- ? Undercover alfresco with above ground spa
- ? Side access to oversized workmen's shed

Extra features: dishwasher, gas stove top cooking, walk in pantry, ducted heating & cooling, double garage and much more

3 2 2 2

View: https://www.ypa.com.au/8087390

Ali Dowling 0450 778 972