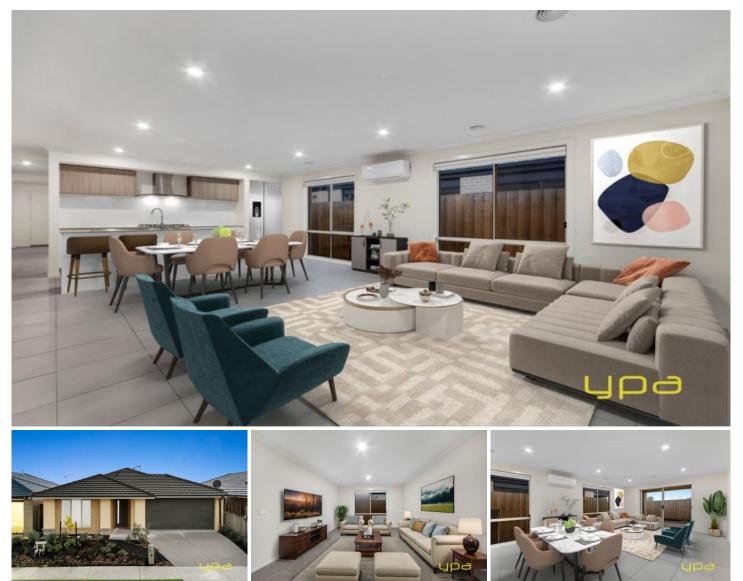

## **39 Spectrum Crescent Clyde North VIC**

Nestled within a hub of lifestyle indulgences, just steps away from popular sports and recreational facilities, this modern home combines family-friendly spaces, high-quality finishes, and stylish decor to offer an attractive option for both discerning homeowners and astute investors.

At the heart of the home is the contemporary kitchen, a culinary haven with sleek stone countertops. Equipped with a gas cooktop, stainless steel oven, and dishwasher, this kitchen combines style and practicality while promoting connectivity with its open-plan design.

Sliding glass doors lead to an under-roofline alfresco area that extends to a low-maintenance garden. Perfect for hosting gatherings or enjoying quiet relaxation, this inviting outdoor space offers a serene escape for your downtime.