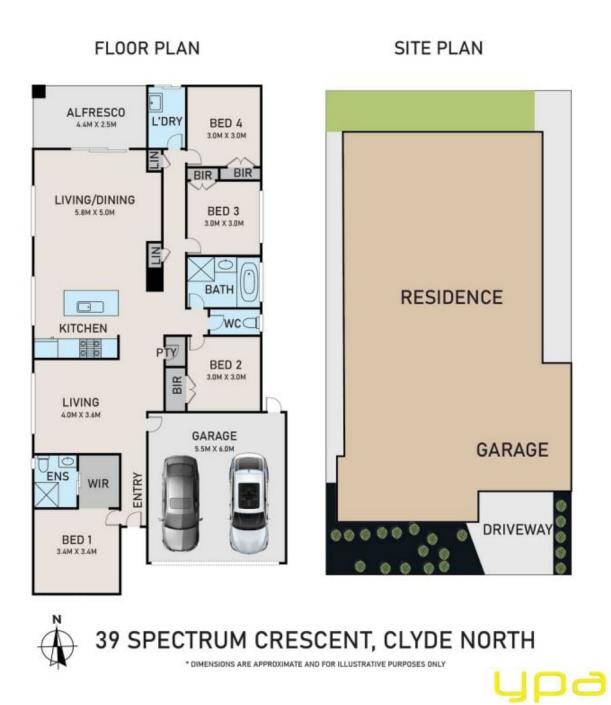

## 4 🛤 2 🚔 2 🚘

 Price
 : \$699,000 - \$729,000

 Building Size
 : 155 sqm

 Land Size
 : 350 sqm

 View
 : https://www.ypa.com

Vijay Kumar 0431 177 566

Rajiv Ranjan 0413 775 214