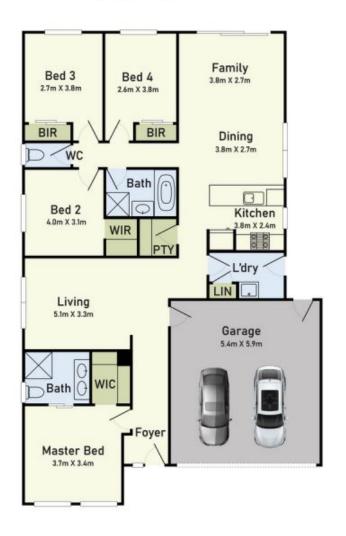

4 2 2 2

**Price**: \$712,000

View: https://www.ypa.com.au/8087759

Kamaljeet Singh 0433 619 387

Rajiv Ranjan 0413 775 214

Floor Plan Site Plan

23 Champion Street, Clyde North, VIC 3978

\* Dimensions are approximate and for illustrative purposes only