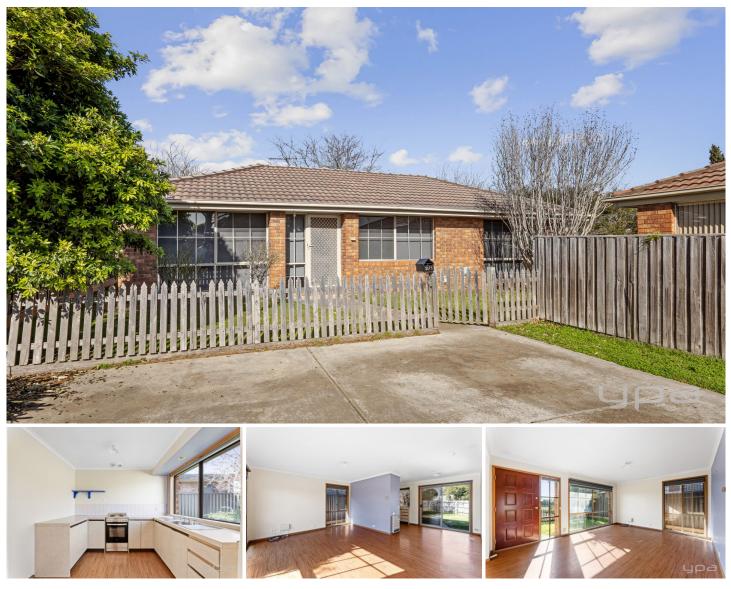

## 2/1 Regis Close Werribee VIC

Set in a quiet cosy position, within close-proximity to public transport

**Property Features:** 

? Two bedrooms, both fitted with built in robes

? Separate study and/or formal dining zone

? Open plan lounge/living in addition to sizeable kitchen overlooking backyard

? Central bathroom fitted with bath tub, along with internal laundry offering rear access

Property Features: Electric wall heater, electric cooking appliances, floating floorboards throughout and low maintenance grounds/garden with garden shed storage.