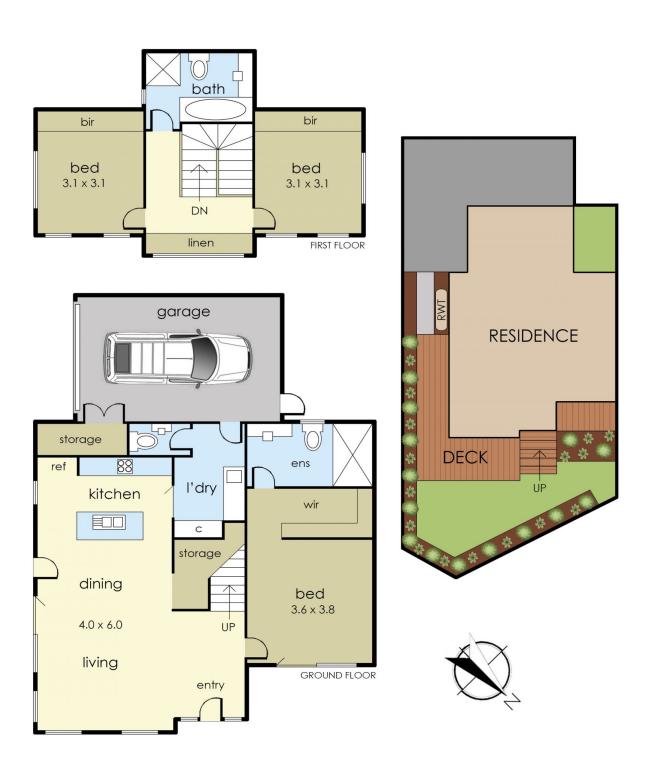

## 37 Talbot Grove McCrae VIC

Nestled among the leafy gumtrees of McCrae, this quality family home ticks all the boxes for a convenient & peaceful outdoors lifestyle.

Positioned on a low maintenance corner allotment, this well designed home features generous off-street parking, an abundance of natural light and a view of Arthurs Seat from the second level.

Enjoy a design for comfort & simplicity, featuring stone benchtops, high ceilings, a remote lockup garage with access to the rear courtyard, a concrete bay for a 2nd car, van or boat, split system heating/cooling, gas ducted heating, and a ground level master bedroom with its own private deck, ensuite & walk in wardrobe. The wrap around decking and yard are fully secure to allowing you to let pets and kids play freely with a view from the kitchen and living

3 🛺 2 🚰 1 🗬

**Price**: \$750,000 - \$795,000

Land Size: 290 sqm

View: https://www.ypa.com.au/8088345

Ryan O'Connor 0422 564 474

Pietra Vieira 0452 569 994