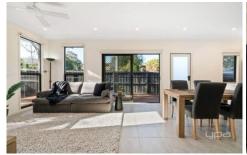

Enjoy a design for comfort & simplicity, featuring stone benchtops, high ceilings, a remote lockup garage with access to the rear courtyard, a concrete bay for a 2nd car, van or boat, split system heating/cooling, gas ducted heating, and a ground level master bedroom with its own private deck, ensuite & walk in wardrobe. The wrap around decking and yard are fully secure to allowing you to let pets and kids play freely with a view from the kitchen and living