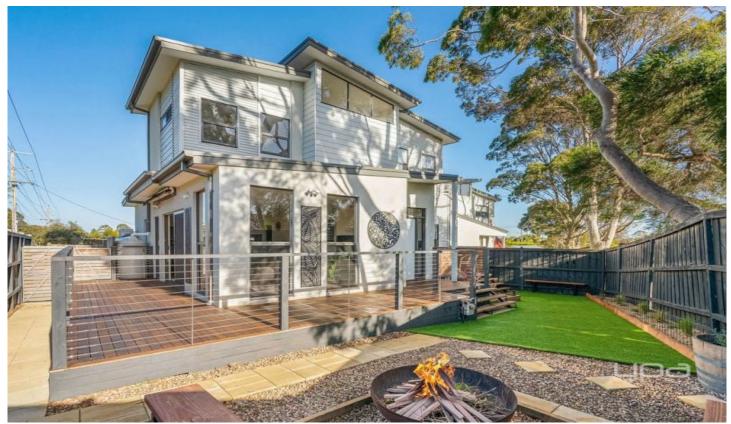

## 37 Talbot Grove McCrae VIC

Nestled among the leafy gumtrees of McCrae, this quality family home ticks all the boxes for a convenient & peaceful outdoors lifestyle.

Positioned on a low maintenance corner allotment, this well designed home features generous off-street parking, an abundance of natural light and a view of Arthurs Seat from the second level.

Enjoy a design for comfort & simplicity, featuring stone benchtops, high ceilings, a remote lockup garage with access to the rear courtyard, a concrete bay for a 2nd car, van or boat, split system heating/cooling, gas ducted heating, and a ground level master bedroom with its own private deck, ensuite & walk in wardrobe. The wrap around decking and yard are fully secure to allowing you to let pets and kids play freely with a view from the kitchen and living