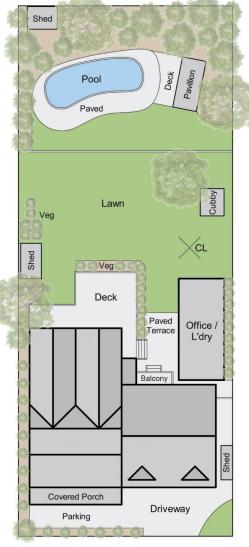

Michael Dimech 0417 399 511

Internal area = 20.8 squares (approx) External area = 11.6 squares (approx) Garage area = 6.7 squares (approx) Total area = 39.1 squares (approx)

Upper Floor

Site Plan

Lower Floor

## 324 Boundary Road, Dromana

This floorplan is for illustration purposes only and no warranty is given to its accuracy. Purchasers are advised to carry out their own investigations. Produced by realtywriters (03) 5970 2222