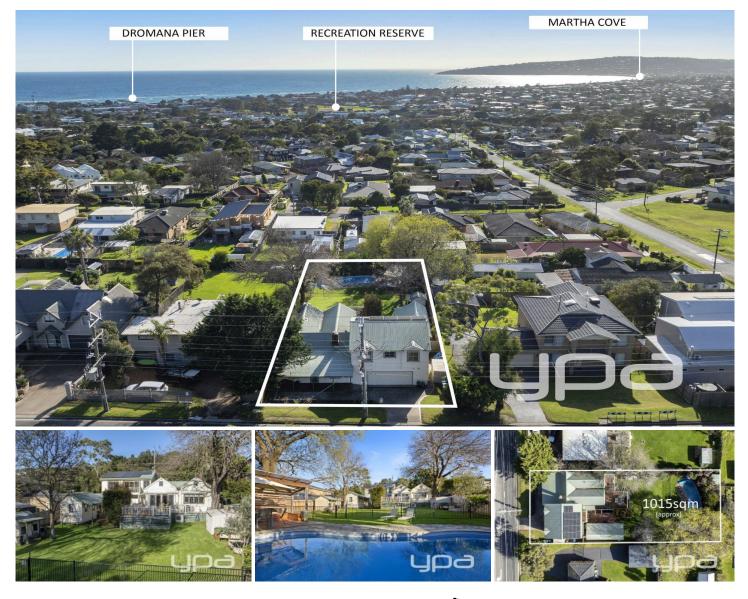

## 324 Boundary Road Dromana VIC

A Spacious and Inviting Family Home with a North Facing backyard overlooking swimming pool and entertaining space.

If you've ever dreamt of a home where modern comforts blend seamlessly with rustic charm, look no further. The original weatherboard home dates back to 1890 with a note to Dromana's rich farming history. It has been extensively renovated in 1996 and 2005 to create the practical yet charming family home that it is. Nestled on a generous plot of over 1,000 square metres, this enchanting country residence offers the perfect balance of elegance and homeliness.

## 5 🛤 2 🚔 2 🚘

| Price     | : \$1,399,000 - \$1,535,000      |
|-----------|----------------------------------|
| Land Size | : 1015 sqm                       |
| View      | : https://www.ypa.com.au/8088354 |