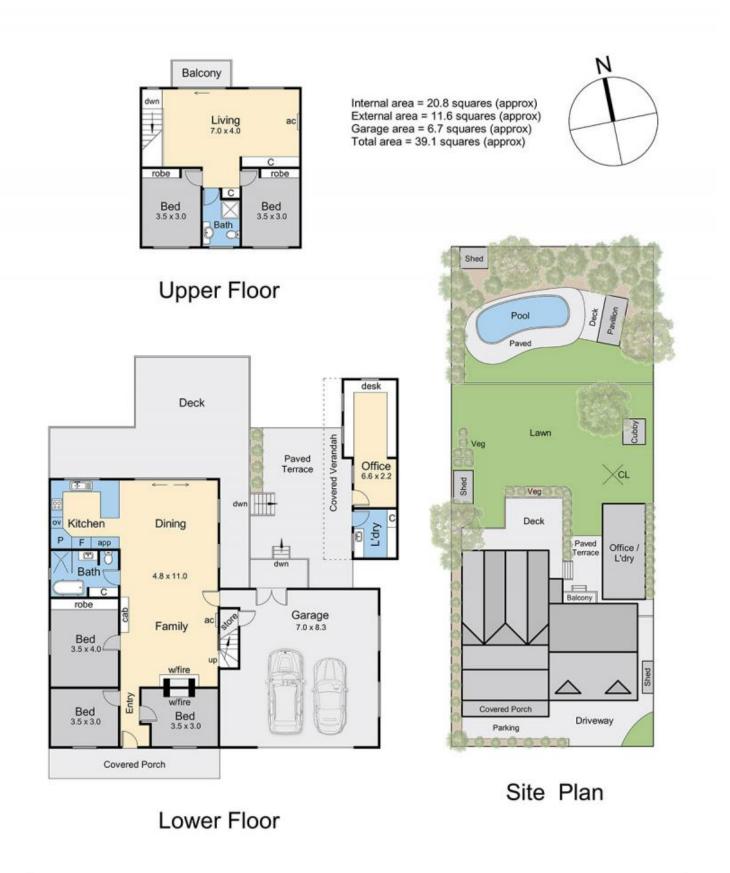

Michael Dimech 0417 399 511

Internal area = 20.8 squares (approx) External area = 11.6 squares (approx) Garage area = 6.7 squares (approx) Total area = 39.1 squares (approx)

Upper Floor

Site Plan

Lower Floor

## 324 Boundary Road, Dromana

This floorplan is for illustration purposes only and no warranty is given to its accuracy. Purchasers are advised to carry out their own investigations. Produced by realtywriters (03) 5970 2222