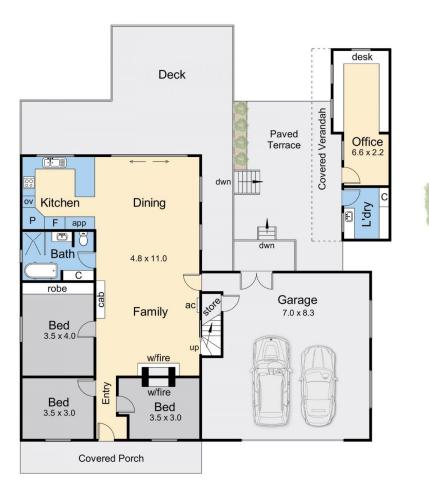

Michael Dimech 0417 399 511

Internal area = 20.8 squares (approx) External area = 11.6 squares (approx) Garage area = 6.7 squares (approx) Total area = 39.1 squares (approx)

Upper Floor

Site Plan

Lower Floor

## 324 Boundary Road, Dromana

This floorplan is for illustration purposes only and no warranty is given to its accuracy. Purchasers are advised to carry out their own investigations. Produced by realtywriters (03) 5970 2222