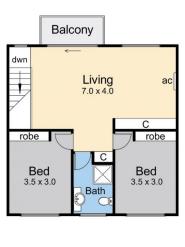

Michael Dimech 0417 399 511

Internal area = 20.8 squares (approx) External area = 11.6 squares (approx) Garage area = 6.7 squares (approx) Total area = 39.1 squares (approx)

Upper Floor

Site Plan

Lower Floor

## 324 Boundary Road, Dromana

This floorplan is for illustration purposes only and no warranty is given to its accuracy. Purchasers are advised to carry out their own investigations. Produced by realtywriters (03) 5970 2222