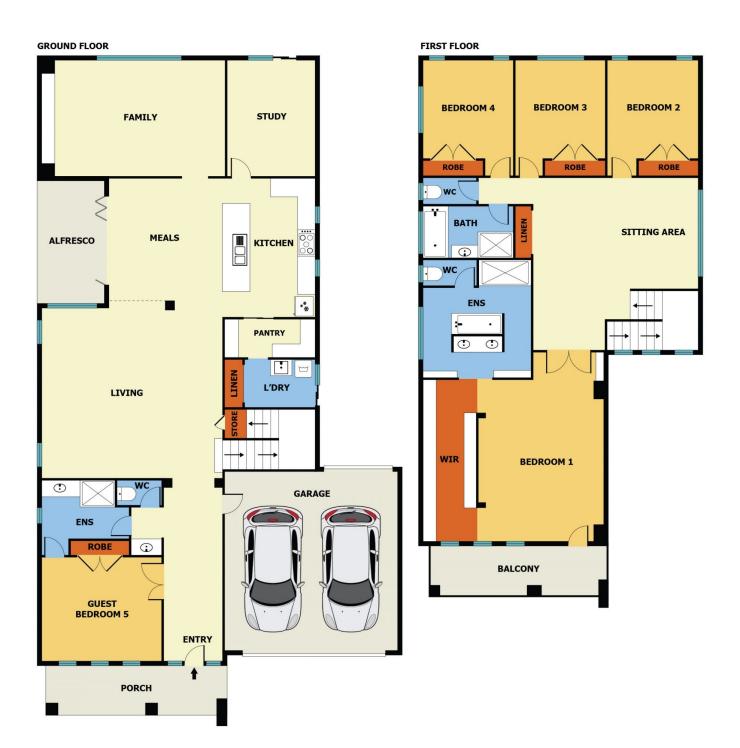

## 6 Haslewood Street Point Cook VIC

Welcome to an extraordinary residence where every detail has been thoughtfully curated to create an unparalleled living experience. Situated on a prime 578m2 (approx.) allotment with no easement in the coveted Esperance Estate. This north-facing, two-storey masterpiece is the epitome of elegance and comfort, offering an exquisite haven for those seeking a lifestyle of luxury.

As you ascend to the upper level, you'll be greeted by a haven of tranquility and sophistication. The expansive master suite is a private sanctuary, featuring a lavish ensuite with an oversized shower, dual vanities, and a bespoke walk-in robe. Three additional spacious bedrooms, each with built-in robes, share a beautifully appointed central bathroom. A versatile family living area and a chic study nook complete this floor, providing the perfect balance of work and play.

5 🗀 3 🔓 2 🖨

**Price** : \$ 1,295,000 **Land Size** : 578 sqm

View: https://www.ypa.com.au/8088394

Pardeep Chahal 0431 595 725

Amit Chahal 0437 779 139