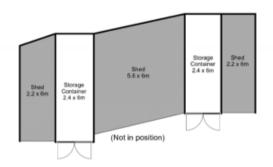

## 155 Shuter Avenue Greendale VIC

Offering a unique opportunity to acquire a 2.7 acre (approx.) allotment with diverse features, situated in the peaceful bushland of Greendale.

This property includes a dam, a seasonal creek, and multiple shedding options ideal for storage or projects. It also features a well-equipped weekender with a bathroom, wood heater, power connection, and a double carport.

## 155 Shuter Avenue, Greendale

Whilst every attempt has been made to ensure the accuracy of the floor plan contained here, measurements of doors, windows, rooms and any other items are approximate and no responsibility is taken for any error, omission, or mis-statement.

This plan is for illustrative numbers only and should be used as such by any prospective purchaser. The services, systems and annotances shown have not been tested and no outportee as to their operability or efficiency can be given.