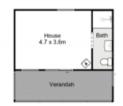

## 155 Shuter Avenue Greendale VIC

Offering a unique opportunity to acquire a 2.7 acre (approx.) allotment with diverse features, situated in the peaceful bushland of Greendale.

This property includes a dam, a seasonal creek, and multiple shedding options ideal for storage or projects. It also features a well-equipped weekender with a bathroom, wood heater, power connection, and a double carport.

## 155 Shuter Avenue, Greendale

Whilst every attempt has been made to ensure the accuracy of the floor plan contained here, measurements of doors, windows, rooms and any other items are approximate and no responsibility is taken for any error, omission, or mis-statement.

This plan is for illustrative numbers only and should be used as such by any prospective purchaser. The services, systems and annotances shown have not been tested and no outportee as to their operability or efficiency can be given.