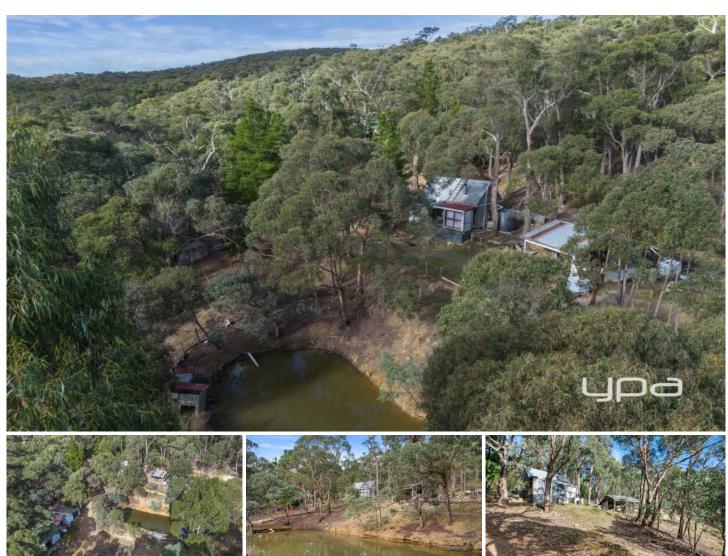

## 155 Shuter Avenue Greendale VIC

Offering a unique opportunity to acquire a 2.7 acre (approx.) allotment with diverse features, situated in the peaceful bushland of Greendale.

This property includes a dam, a seasonal creek, and multiple shedding options ideal for storage or projects. It also features a well-equipped weekender with a bathroom, wood heater, power connection, and a double carport.

A sturdy stone retaining wall adds both character and functionality to the landscape. The long driveway ensures privacy and ease of access, making this versatile land perfect for building a custom home or weekend retreat.