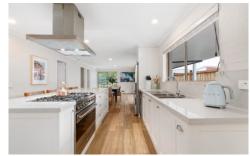

Reconfigured to provide a sun-drenched unity across the social domain, a central kitchen with expansive stone island and walk-in pantry cleverly blends a large dining space with a dedicated lounge where large windows capture a resort-style garden outlook. A sliding glass door takes social gatherings outside, where a rear flat block with raised veggie gardens offers a secure space for children to