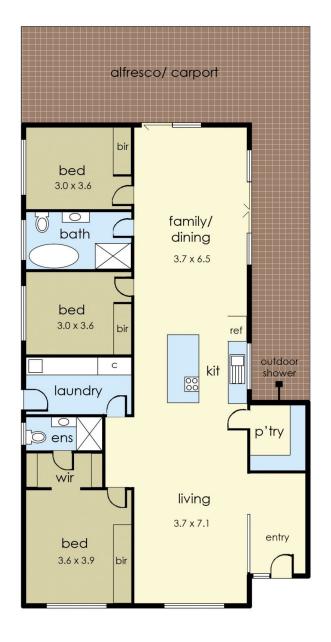

## 19 Palmerston Avenue Dromana VIC

Surrounded by high fences for a lifestyle of complete privacy and unrivalled security, showcasing a captivating blend of artistry and elegance, this beautifully presented residence carries an ambience of warmth throughout its unique single-level layout. Picture-perfect with its high front fence, established gardens and side entryway, a peaceful beachside lifestyle awaits moments from the Boundary Road shops, Dromana Primary School and Dromana Beach.

Reconfigured to provide a sun-drenched unity across the social domain, a central kitchen with expansive stone island and walk-in pantry cleverly blends a large dining space with a dedicated lounge where large windows capture a resort-style garden outlook. A sliding glass door takes social gatherings outside, where a rear flat block with raised veggie gardens offers a secure space for children to