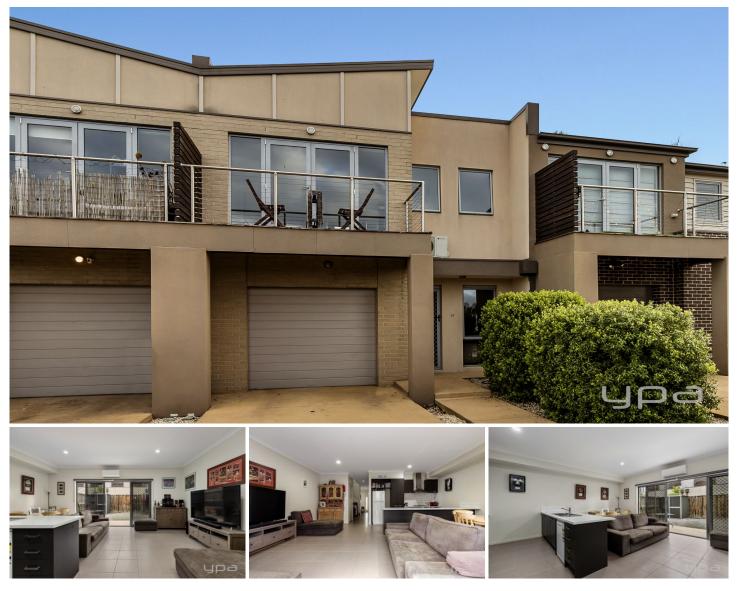

## 17/78 Rippleside Terrace Tarneit VIC

Located directly opposite Tarneit Lakes this beautifully presented property is the perfect entry to the market, downsize or investment opportunity! Minutes to everything Tarneit has on offer. Tarneit Central Shopping Centre (Approx. 2.5km), Wyndham Village Shopping Centre (Approx. 2.4km), Thomas Carr College (Approx. 2.6km), Tarneit P-9 College (Approx. 1km), Baden Powell (Approx. 2.1km). Also within walking distance to parklands, public transport & only a short distance to access to the M1 freeway.

- ? Three bedroom all with fitted robes
- ? Master bedroom with ensuite and its own private balcony with breathtaking views
- ? Study and the front of the property
- ? Modern open plan kitchen, meals and living arrangement
- ? Remote lock up garage with internal access