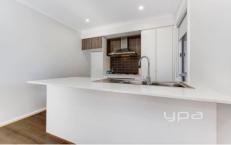

Enjoy a bright and open living, kitchen, and meals area, complete with top-quality appliances, all within a total floor area of 131m<sup>2</sup>.

Additional highlights include a stylish main bathroom with a separate toilet for common use, a practical laundry room, and low-maintenance gardens. The property also offers space for outdoor entertainment, perfect for gatherings and relaxation.