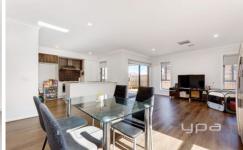

Enjoy a bright and open living, kitchen, and meals area, complete with top-quality appliances, all within a total floor area of 131m<sup>2</sup>.

Additional highlights include a stylish main bathroom with a separate toilet for common use, a practical laundry room, and low-maintenance gardens. The property also offers space for outdoor entertainment, perfect for gatherings and relaxation.