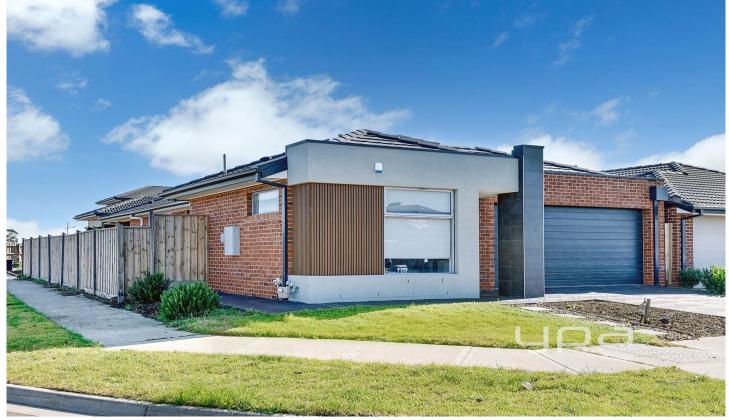

## 12 Mornington Crescent Rockbank VIC

Discover the perfect blend of style and functionality in this impressive 4-bedroom home, situated on a manageable 345m² block. The master suite features a private ensuite and a generous walk-in robe.

This home boasts evaporative cooling, ducted heating, an alarm system, and a double remote garage with internal access. Conveniently located just a 2-minute drive to

4 🚐 2 🚔 2 🗬

**Price**: \$610,000 - \$630,000