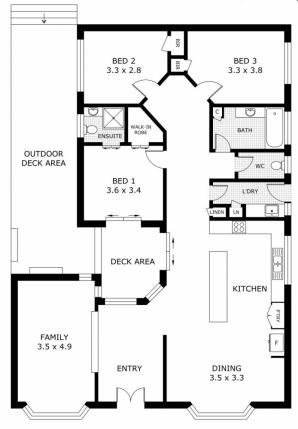

## **2 Brett Court Sunbury VIC**

Nestled in a serene court on approximately 698m², this immaculate family home offers everything you could desire. Meticulously maintained and brimming with natural light, this home promises comfort and style from the moment you step inside. The bright and airy formal living area is perfect for relaxation, separate from the kitchen and dining space, making it ideal for both entertaining and everyday living.

The well-appointed kitchen boasts stone benchtops, a gas cooktop with under-bench oven, a built-in wine rack, and ample cupboard and bench space seamlessly adjoining the dining area. The master bedroom is a true retreat, featuring access to the courtyard decking, a full ensuite, and a walk-in robe. Two additional bedrooms, each with built-in robes.

The central bathroom has been updated with a floating