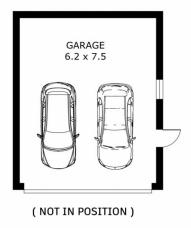

## 3 📭 2 🔓 2 🖨

Price : \$ 670,000 Land Size : 698 sqm

View: https://www.ypa.com.au/8089834

Lisa Totaro 0410 144 215

Cassandra Doria 0497 972 028