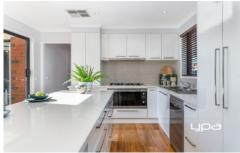

The well-appointed kitchen boasts stone benchtops, a gas cooktop with under-bench oven, a built-in wine rack, and ample cupboard and bench space seamlessly adjoining the dining area. The master bedroom is a true retreat, featuring access to the courtyard decking, a full ensuite, and a walk-in robe. Two additional bedrooms, each with built-in robes.