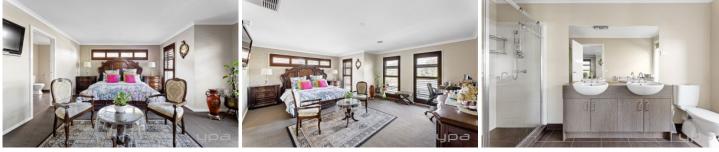

#### Features:

? Massive master bedroom with ensuite and walk-in robe

- ? 2 living areas
- ? Separate study
- ? Open plan kitchen/meals & family area
- ? Fully covered alfresco area
- ? Ducted heating and evaporative cooling
- ? Low maintenance backyard
  - ? Security system with alarm and cameras