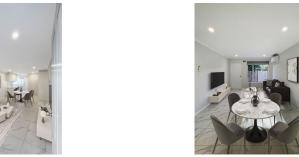

Property features/upgrades include:

- ? Two generous bedrooms, fitted with large built in robes and ceiling fans
- ? Spacious bathroom with toilet
- ? Stainless-steel electric kitchen appliances, including dishwasher
- ? Enclosed laundry, private courtyard with front access Additional: Split systems with remotes in the lounge room and both bedrooms, refreshed internally and the façade, timber floor boards and tiles throughout, open plan kitchen/dining/lounge and allocated parking spots.