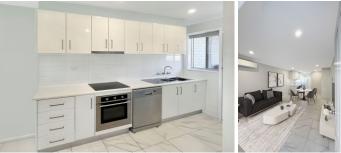

Property features/upgrades include:

- ? Two generous bedrooms, fitted with large built in robes and ceiling fans
- ? Spacious bathroom with toilet
- ? Stainless-steel electric kitchen appliances, including dishwasher
- ? Enclosed laundry, private courtyard with front access Additional: Split systems with remotes in the lounge room and both bedrooms, refreshed internally and the façade, timber floor boards and tiles throughout, open plan kitchen/dining/lounge and allocated parking spots.