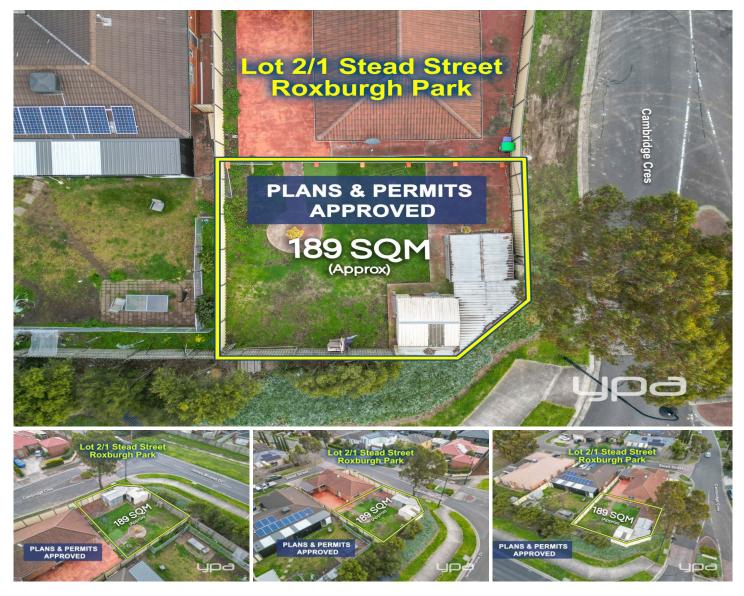

## 2/1 Stead Street Roxburgh Park VIC

Unlock the potential of this superbly located land parcel at lot 2/1 Stead Street, Roxburgh Park. This generous plot comes with approved architectural plans and a permit to build a stylish 3-bedroom, 2-bathroom townhouse, offering a seamless start to your next project or dream home.

Property Highlights:

? Land Size: 189 sqm

? Approved Building Plans: Elegant 3-bedroom townhouse featuring modern design elements

? Building Permit: Fully approved, allowing for an efficient and hassle-free construction process

? Location Advantages:

? Situated in a rapidly developing and highly sought-after neighbourhood

? Close proximity to local amenities including parks, schools, shopping centres, and public transport

? Easy access to major roads and highways for convenient