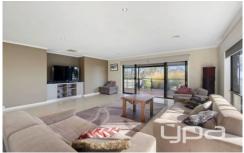

## Featuring:

- ? Brick home built approx. 2010
- ? Formal entrance hall & wide hallways
- ? Three to Four bedrooms / or office / or formal dining etc.
- ? Two separate large formal & informal living areas
- ? Master bedroom suite with ensuite & walk-in robe

## 4 2 2 2

**Price** : \$ 1,400,000 **Land Size** : 892 sqm

View: https://www.ypa.com.au/8090664

Elke Remscheid 0423 211 315

Internal area = 22.6 squares (approx) Garage area = 5.4 squares (approx) Alfresco area = 4.3 squares (approx) Total area = 32.3 squares (approx) Land area = 892 sqm (approx)