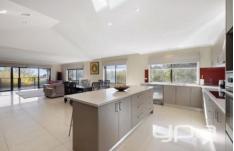

## Featuring:

- ? Brick home built approx. 2010
- ? Formal entrance hall & wide hallways
- ? Three to Four bedrooms / or office / or formal dining etc.
- ? Two separate large formal & informal living areas
- ? Master bedroom suite with ensuite & walk-in robe

## 4 2 2 2

**Price** : \$ 1,400,000 **Land Size** : 892 sqm

View: https://www.ypa.com.au/8090664

Elke Remscheid 0423 211 315

Internal area = 22.6 squares (approx) Garage area = 5.4 squares (approx) Alfresco area = 4.3 squares (approx) Total area = 32.3 squares (approx) Land area = 892 sqm (approx)