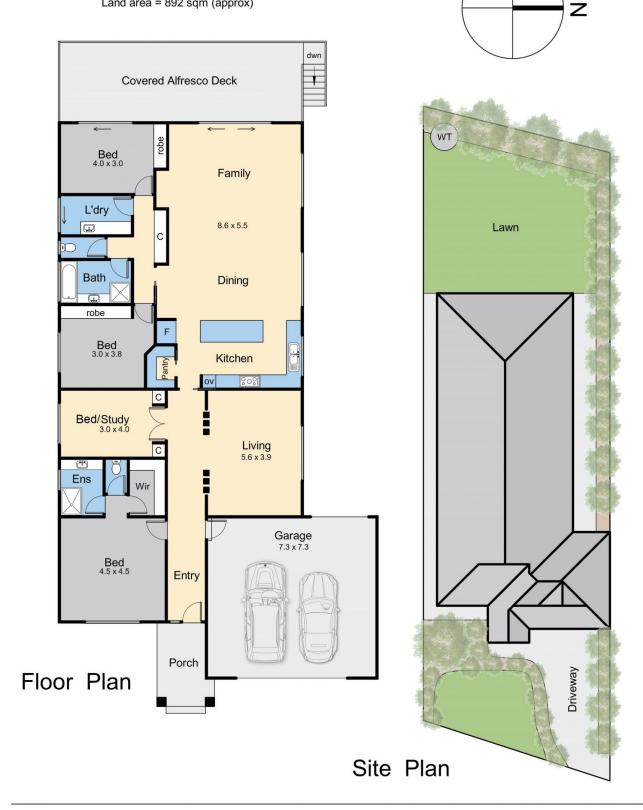

## 4 2 2 2

**Price** : \$ 1,400,000 **Land Size** : 892 sqm

View: https://www.ypa.com.au/8090664

Elke Remscheid 0423 211 315

Internal area = 22.6 squares (approx) Garage area = 5.4 squares (approx) Alfresco area = 4.3 squares (approx) Total area = 32.3 squares (approx) Land area = 892 sqm (approx)