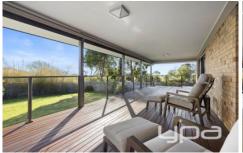

## Featuring:

- ? Brick home built approx. 2010
- ? Formal entrance hall & wide hallways
- ? Three to Four bedrooms / or office / or formal dining etc.
- ? Two separate large formal & informal living areas
- ? Master bedroom suite with ensuite & walk-in robe

## 4 2 2 2

**Price** : \$ 1,400,000 **Land Size** : 892 sqm

View: https://www.ypa.com.au/8090664

Elke Remscheid 0423 211 315

Internal area = 22.6 squares (approx) Garage area = 5.4 squares (approx) Alfresco area = 4.3 squares (approx) Total area = 32.3 squares (approx) Land area = 892 sqm (approx)