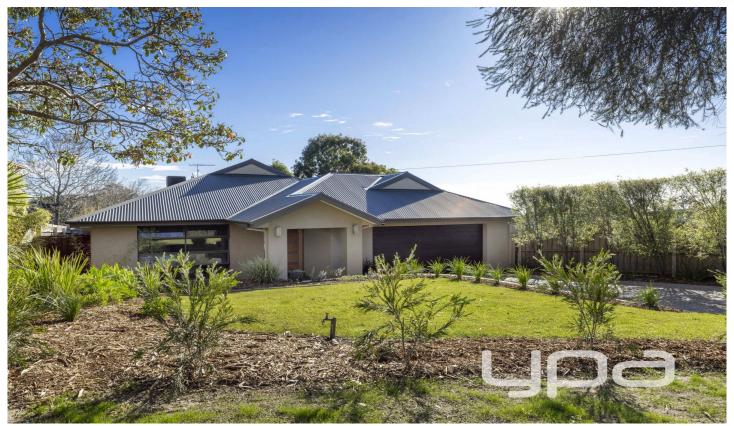

## 124 Flinders Street McCrae VIC

Set on a beautiful almost level block of approx. 859 m2 low maintenance and landscaped gardens, this property offers all modern-day amenities, great space, peace & tranquillity while set in a beautiful leafy neighbourhood within walking distance to the McCrae Shopping Centre and the Beach.

## Featuring:

- ? Brick home built approx. 2010
- ? Formal entrance hall & wide hallways
- ? Three to Four bedrooms / or office / or formal dining etc.
- ? Two separate large formal & informal living areas
- ? Master bedroom suite with ensuite & walk-in robe

## 4 2 2 2

**Price** : \$ 1,400,000 **Land Size** : 892 sqm

View: https://www.ypa.com.au/8090664

Elke Remscheid 0423 211 315

Internal area = 22.6 squares (approx) Garage area = 5.4 squares (approx) Alfresco area = 4.3 squares (approx) Total area = 32.3 squares (approx) Land area = 892 sqm (approx)