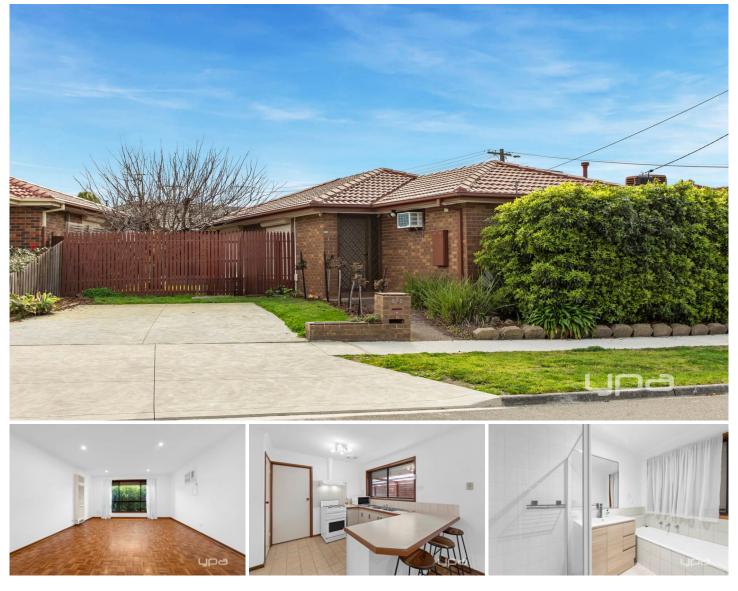

## 2/2 Crown Court KINGS PARK VIC

Experience the charm and comfort of this nice and cozy 2-bedroom unit in the heart of Kings Park. Perfect for singles, couples, or small families, this unit offers a convenient and relaxed lifestyle.

**Property Features:** 

Bedrooms: 2 comfortable bedrooms with built-in wardrobes Bathrooms: 1 clean and well-maintained bathroom Garage: Secure lock-up garage for one car Location Highlights:

Transport: Close to the train station, making your commute a breeze

Education: Proximity to primary and secondary schools for easy school runs

Shopping: A short distance to Brimbank Shopping Centre

2 🎮 1 🚔 1 🚘

Annie Nguyen 0452 481 088

Tracy Pham 0406 107 891

View : https://www.ypa.com.au/8090774