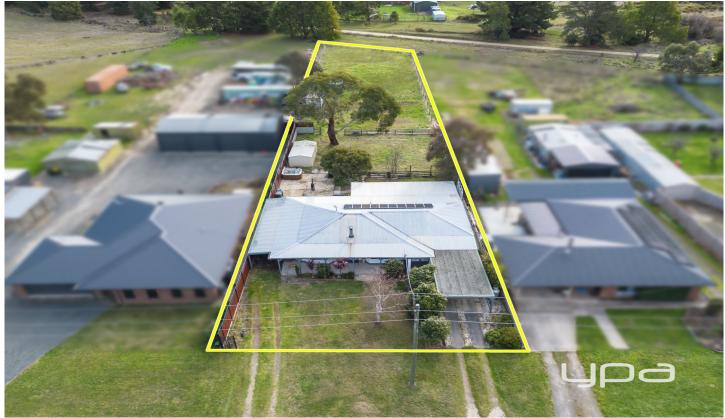

## 14 Elizabeth Street Smythesdale VIC

Welcome to 14 Elizabeth Street, Smythesdale, a charming three-bedroom home set on an expansive 1028m2 parcel of land. This residence, featuring thoughtful renovations, strikes a perfect balance between modern comfort and simplicity, ideal for those seeking a tranquil lifestyle in a picturesque setting.

The three well-proportioned bedrooms are designed to provide restful retreats, each bathed in natural light. The

3 📭 1 🖺 3 🗬

**Price**: \$499,000 - 529,000

Land Size: 1028 sqm

View: https://www.ypa.com.au/8090793