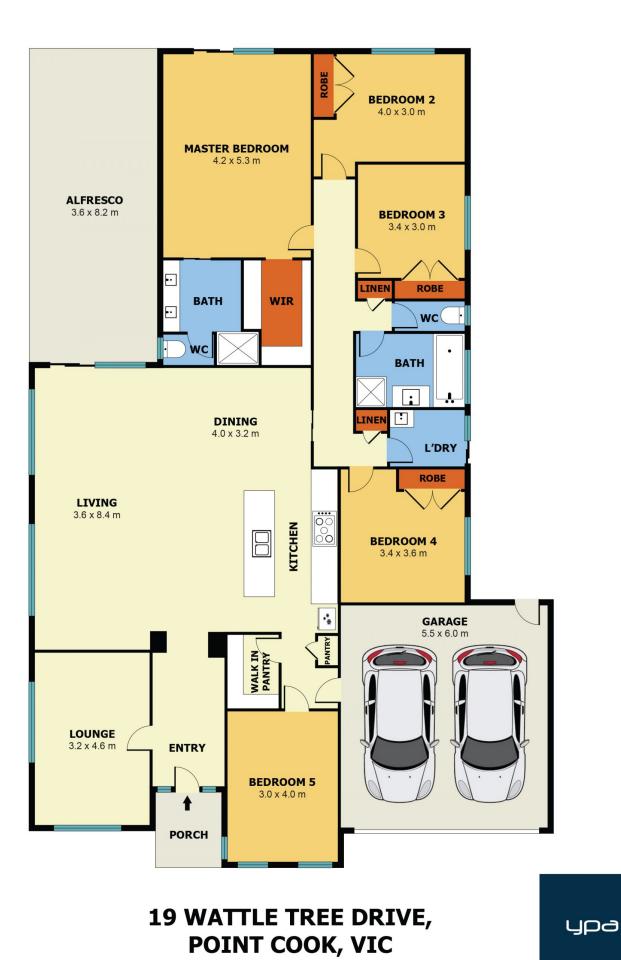

From the moment you arrive, the captivating facade of this family haven, adorned with timeless architectural elements, draws your attention. Inside, discover a haven of comfort and sophistication, highlighted by the inviting warmth of natural sunlight and downlights. With 5 bedrooms and multiple living areas, this residence provides ample space for a growing family, ensuring every member finds their ideal retreat.

## 5 🛤 2 🚔 2 🚘

Price : \$ 925,000 View : https://www.ypa.com.au/8090872

Pardeep Chahal 0431 595 725

Manjot Bawa 0433 853 301

Measurements are approximate. Not to Scale. illustrative purposes only.