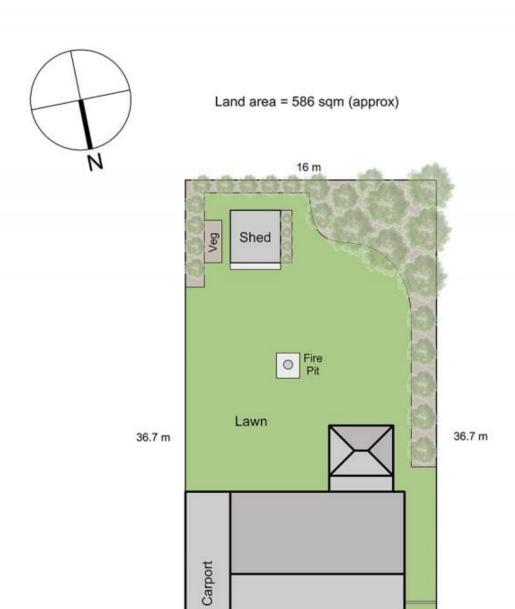

## 2 📭 1 🖺 1 🗬

**Price** : \$1,050,000 - \$1,150,000

Land Size: 587 sqm

View: https://www.ypa.com.au/8090906

Michael Dimech 0417 399 511

Nancy Crupi 0413 969 284

Site Plan

16 m