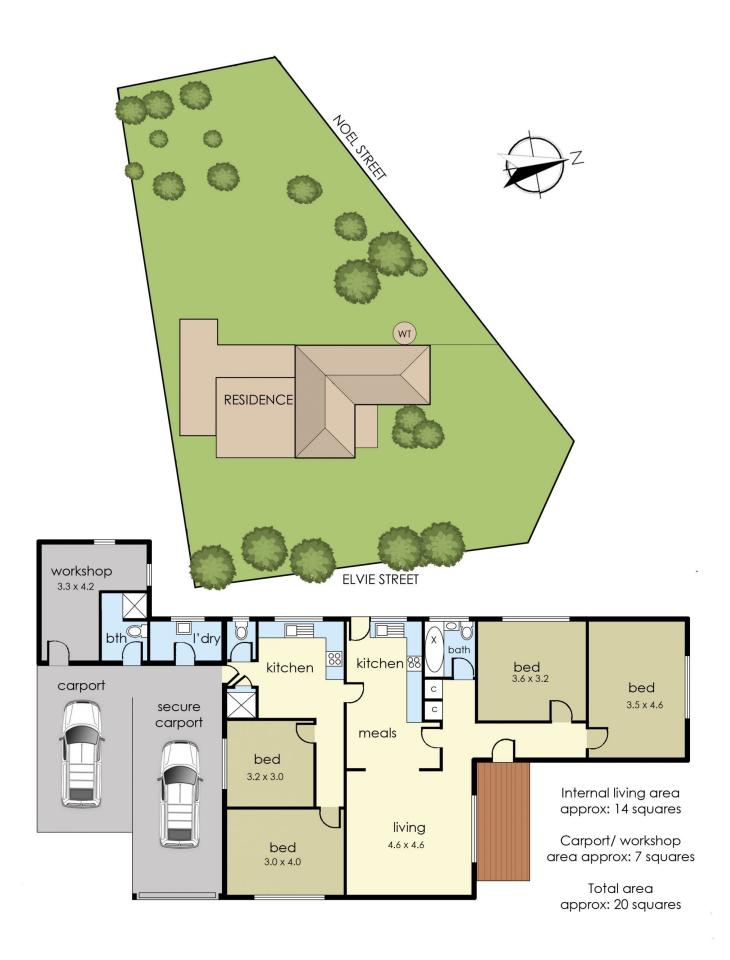

## 8 Elvie Street Rye VIC

Presenting a rare opportunity to secure a large land holding in a sought after location, 8 Elvie Street offers ample space, a versatile floor plan, and the potential for future development - making it a valuable investment in one of the best pockets in Rye.

Situated on a sprawling 1,187 m² allotment, this fantastic four bedroom, two bathroom, dual living property offers the perfect canvas for those looking for a small scale renovation project or a property with the option to rebuild and make plans for your dream peninsula residence STCA.

## 4 🗀 2 🔁 2 🖨

**Price** : \$1,000,000 - \$1,100,000

Land Size: 1187 sqm

View: https://www.ypa.com.au/8090987

Tony Talarico 0420 778 401

Katrina Talarico 0420 778 404

8 Elvie Street, Rye

© Produced by DND Floor Plans