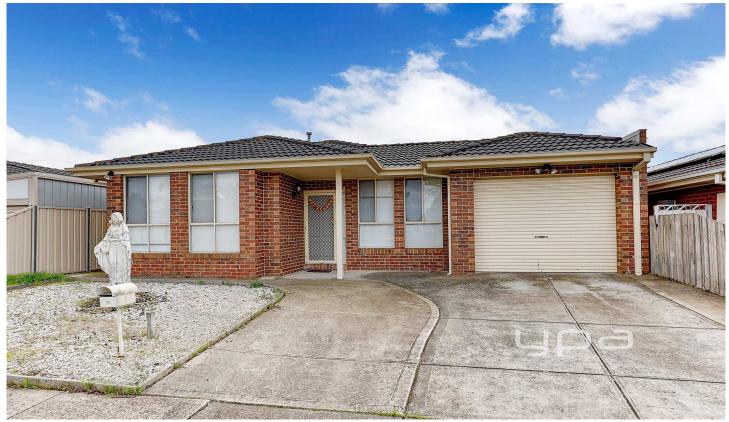

## 19 Limpopa Square Roxburgh Park VIC

Whether nesting, investing or downsizing is for you this opportunity is ideally suited for all buyers alike, offering convenience and comfort at its finest, positioned in the heart of Roxburgh park.

The thoughtful configuration of the three bedrooms sees the master bedroom complemented by the inclusions of walk-in robes and en-suite, Rest two rooms access to the family bathroom, Furthermore the home includes second living room/ lounge, spacious laundry, ducted heating, evaporated cooling, drive through access from garage, concreate side of the house, shed for extra storage and Impressively poisoned for a life of convenience etc.

Further Features Include the following:-

- Three Great Sized Bedrooms (master with an en-ensuite)
- Two Livings Room
- High Ceiling
- Floor Board inside all Rooms

3 2 1 2

**Price**: \$590,000 - \$630,000