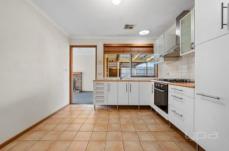

The lounge room flows through to the dining space perfect to host family dinners. The beautiful kitchen has been tastefully updated showcasing a laminate benchtop, updated gas cooktop & electric oven, tiled splashback,