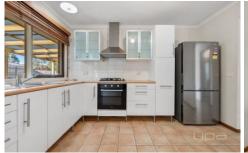

The lounge room flows through to the dining space perfect to host family dinners. The beautiful kitchen has been tastefully updated showcasing a laminate benchtop, updated gas cooktop & electric oven, tiled splashback,