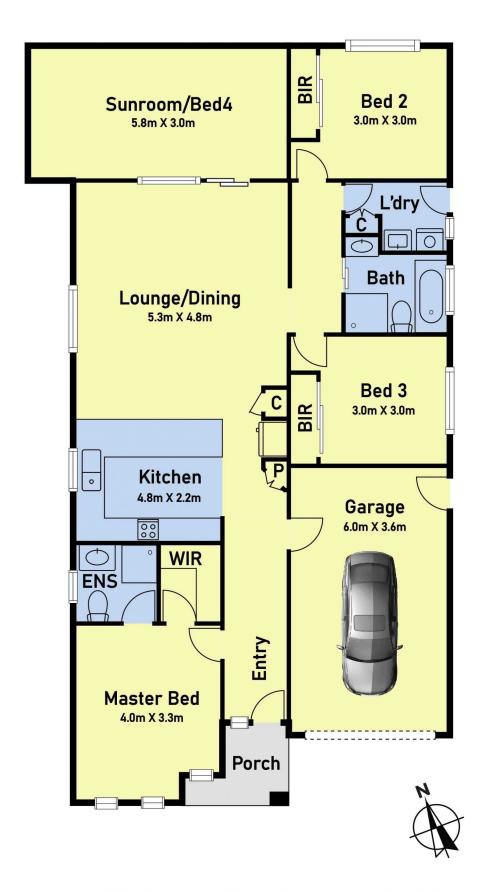

## 68 Grevillea St Craigieburn VIC

Welcome to 68 Grevillea St, Craigieburn, where modern elegance meets family-friendly living. This beautifully presented home is perfect for those seeking comfort, convenience, and a touch of luxury.

## Key Features:

- ? Spacious Living Areas: Enjoy the open-plan living and dining spaces, perfect for family gatherings and entertaining guests.
- ? Gourmet Kitchen: Featuring high-quality appliances, ample storage, and a stylish island bench, this kitchen is a chef's dream.
- ? Master Suite: Relax in the generous master bedroom with a walk-in robe and a luxurious ensuite bathroom.