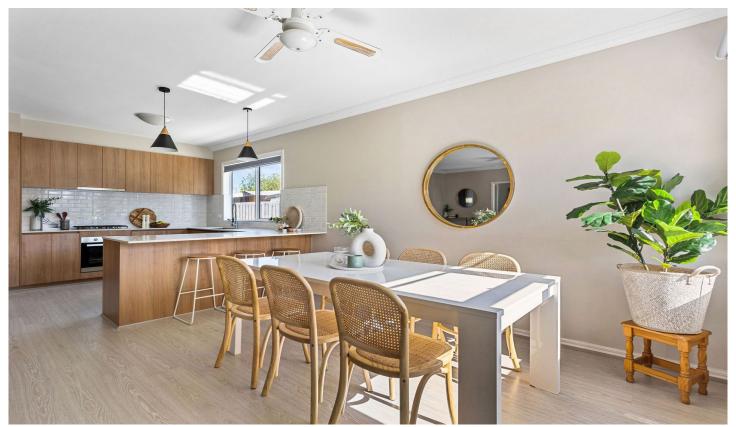

## Featuring:

? Location: 300 metres from Capel Sound foreshore

? Style: Beautifully renovated weatherboard home

? Bedrooms: 3 spacious bedrooms

? Bathrooms: 2 modern bathrooms

? Living Area: Open plan living, dining, and kitchen