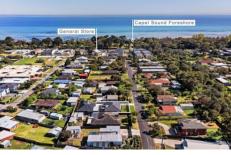

## Featuring:

? Location: 300 metres from Capel Sound foreshore

? Style: Beautifully renovated weatherboard home

? Bedrooms: 3 spacious bedrooms

? Bathrooms: 2 modern bathrooms

? Living Area: Open plan living, dining, and kitchen