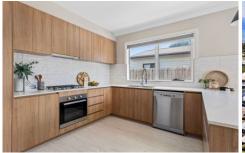

## Featuring:

? Location: 300 metres from Capel Sound foreshore

? Style: Beautifully renovated weatherboard home

? Bedrooms: 3 spacious bedrooms

? Bathrooms: 2 modern bathrooms

? Living Area: Open plan living, dining, and kitchen