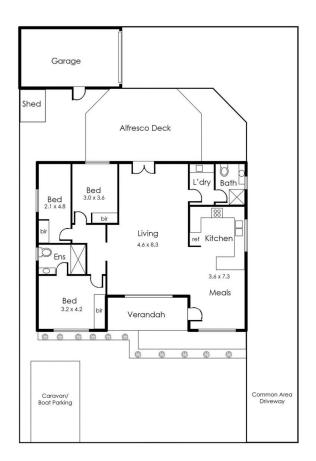

3 2 2 2 2

Land Size: 345 sqm

View: https://www.ypa.com.au/8091481

Michael Dimech 0417 399 511

Internal living area approx: 14 squares

Garage area approx: 2.5 squares

Alfresco area approix: 2.5 squares

Total area approx: 19 squares

This floorplan is for illustration purposes only and no warranty is given to its accuracy. Purchasers are advised to carry out their own investigations.