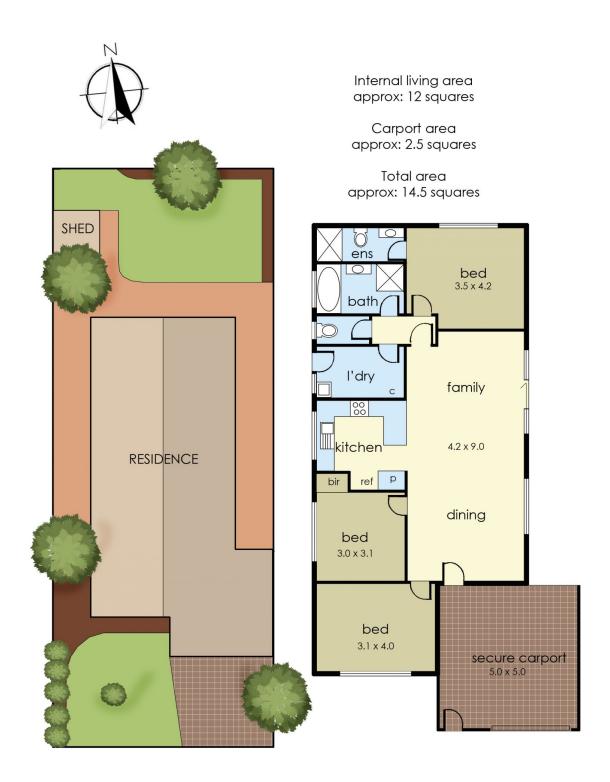

## 4 The Helm Capel Sound VIC

A fantastic low-maintenance coastal home nestled in a tranquil court just 450\*m to the beach! - welcome to 4 The Helm

Designed for comfortable living and enjoying an easy care level allotment and an ultra convenient location, this wonderful property offers single level construction and a traditional floor plan comprising of three bedrooms, two bathrooms, a bright open plan kitchen, living and dining, plus a secure single carport complete with an electric roller door.