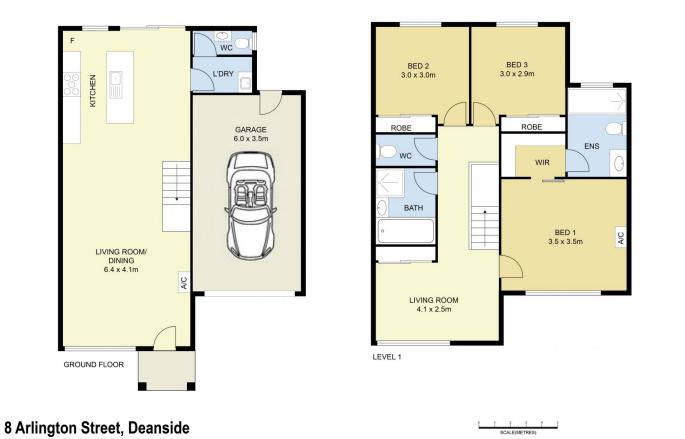

## 8 Arlington Street Deanside VIC

Nestled in a quiet street, this spacious home stands out with its multiple living areas and a meticulously designed floor plan that caters to everyone. As you step inside, you'll be captivated by the elegant interiors and thoughtful layout. This home will be sure to impress any first home buyer, downsizer or investor.

3 🕮 2 🟪 1 🚘

Price: UNDER CONTRACT

View: https://www.ypa.com.au/8092254

Stephen Azzopardi 0402 012 554

Andrew Migliorisi 0432 526 844

DISCLAIMER: ALL DIMENSIONS ARE AN APPROXIMATION ONLY AND NO GUARANTEE IS GIVEN WITH RESPECT TO ACCURACY.