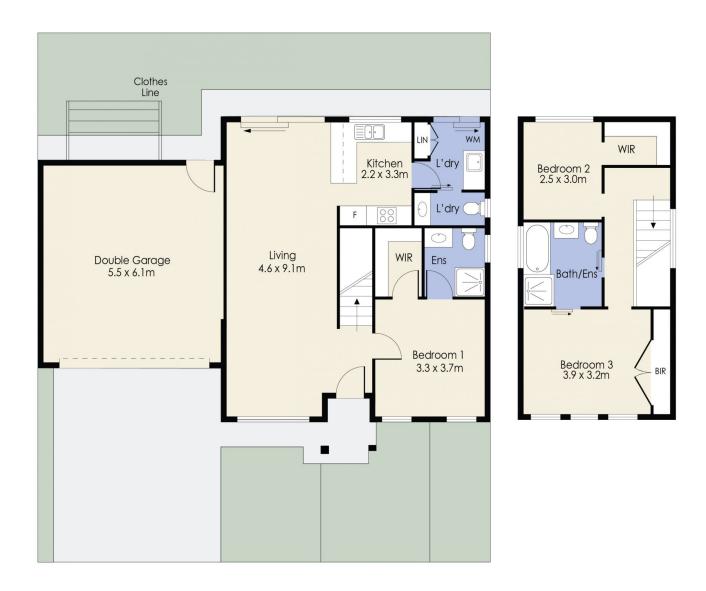

## 10 Tamlyn Avenue Tarneit VIC

Welcome to 10 Tamlyn Ave, Tarneit-a modern home guaranteed to impress with its superb design, impeccable presentation, and extensive list of added features, including unique and impressive lighting. Just a short walk to Tarneit Gardens Shopping Centre and minutes away from Tarneit P-9 College, Tarneit West Primary School, and public transport, this property is also conveniently close to Tarneit Central and Werribee Plaza. Beautifully presented throughout, its smartly configured floor plan is designed for comfortable living, offering minimal maintenance while boasting comfort and style that will delight home buyers and investors alike!

From its attractive facade, this home comprises three bedrooms (master with mirrored BIR and ENS), a central kitchen with an open plan living arrangement, and an internally assessed garage. Further features include ducted