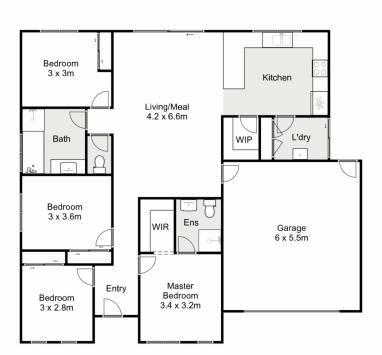

Stepping into this fantastic property you are greeted with the generous sized master bedroom, which boasts a walk-in robe and a bright and modern ensuite. The

4 🕒 2 📛 2 🖨

Price : \$ 622,000 Land Size : 366 sqm

## 8 Aviation Drive, Diggers Rest

Whilst every attempt has been made to ensure the accuracy of the floor plan contained here, measurements of doors, windows, rooms and any other items are approximate and no responsibility is taken for any error, omission, or mis-statement. This plan is for illustrative purposes only and should be used as such by any prospective purchaser. The services, systems and appliances shown have not been tested and no guarantee as to their operability or efficiency can be given.