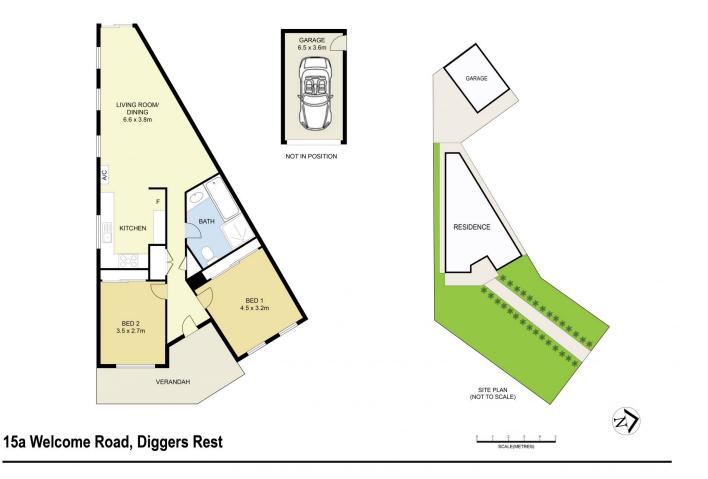

| Price     | : \$ 400,000                     |
|-----------|----------------------------------|
| Land Size | : 257 sqm                        |
| View      | : https://www.ypa.com.au/8092795 |

Stephen Azzopardi 0402 012 554