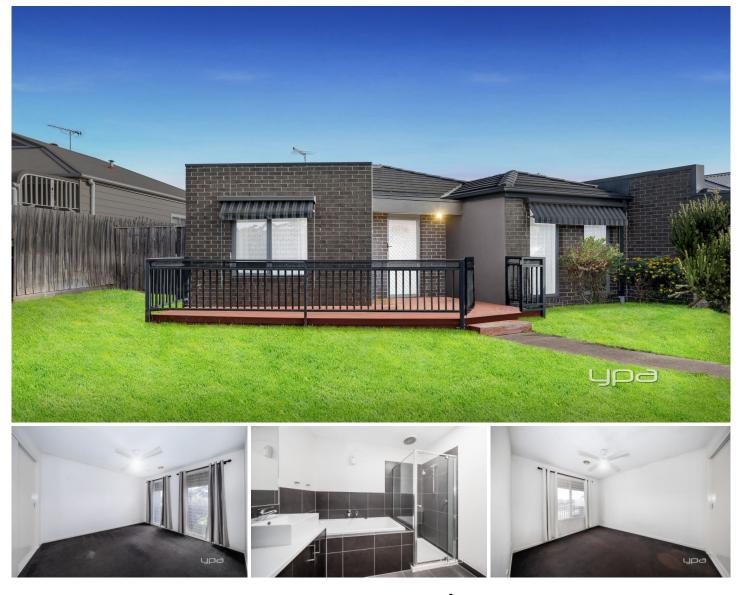

## 15A Welcome Road Diggers Rest VIC

Nestled in a quiet location this cozy home stands out above the rest with a conventional designed floor plan that caters to everyone. As you step inside, you'll be captivated by the elegant layout and everything this home has to offer. This home will be sure to impress any first home buyer, downsizer or investor.

The home is situated in the heart of Diggers Rest, close to a wealth of amenities. It's just moments away from Diggers Rest train station, providing easy access to shopping, dining, and entertainment options. Quality primary and secondary schools are nearby, making it convenient for families. Public transport is readily available, ensuring smooth commutes. Local shops, childcare facilities, and numerous upcoming developments add to the vibrant community atmosphere, making this home a fantastic choice for both current living and future potential. 2 🛤 1 🚔 1 🚘