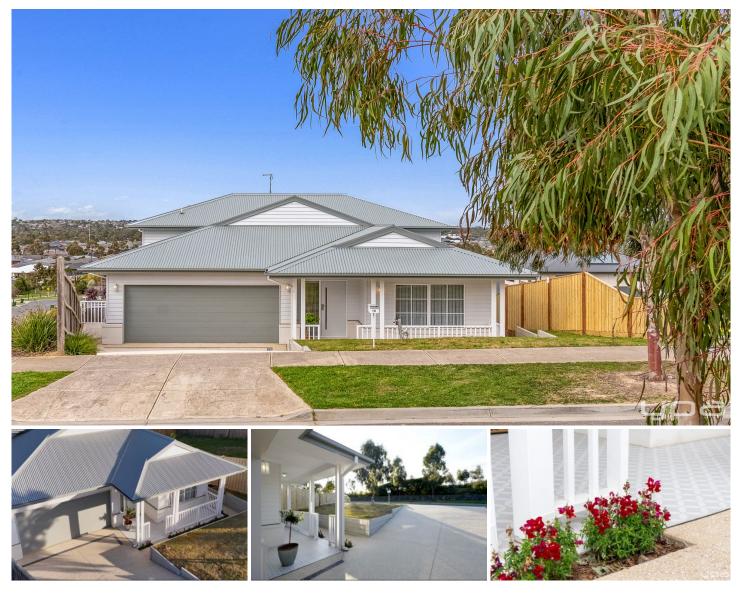

## **16 Coobowie Dr Doreen VIC**

Stunning Tri-Level Home with exceptional views

## Overview:

Discover your dream home in the heart of Laurimar! This exquisite, near new, tri-level property offers an unparalleled living experience with its stunning facade and meticulously designed interior and exterior spaces. Set on a 525m<sup>2</sup> block, this home boasts classic whites and neutral tones that exude warmth and comfort throughout.

## Key Features:

- Breathtaking Views: Elevated position overlooking Laurimar and offering picturesque views across the suburb and beyond, including the twinkling lights at night.