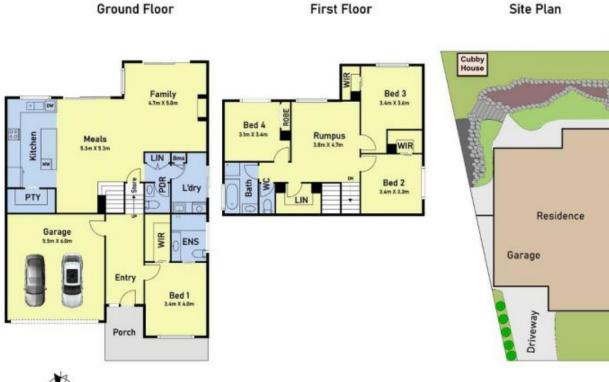

## 4 🛤 2 📛 2 🖨

| Price     | : \$1,080,000 - \$1,180,000      |
|-----------|----------------------------------|
| Land Size | : 525 sqm                        |
| View      | : https://www.ypa.com.au/8093498 |