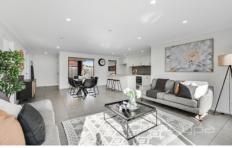

## Offering:

- ? Two great sized bedrooms with built in wardrobes
- ? Serviced by a clean central bathroom with bathtub
- ? Double linen closet for additional storage
- ? Light filled, open plan living/ family entertaining room
- ? Kitchen with stainless steel appliances
- ? Adjoining dining area
- ? Split system heating and cooling unit
- ? Good sized, low maintenance backyard
- ? Garage with backyard access