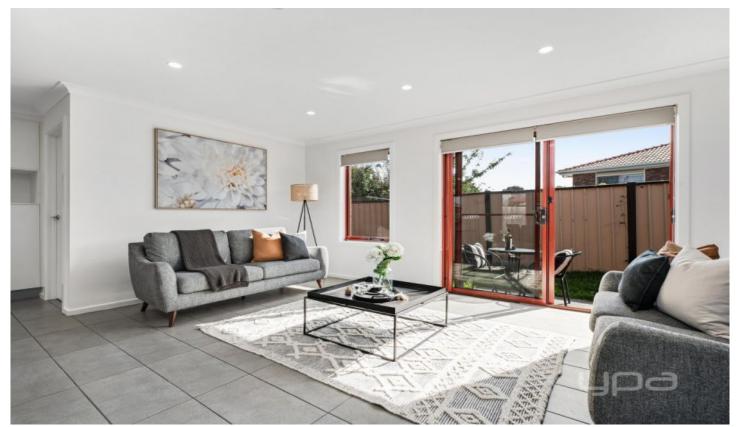

## Offering:

- ? Two great sized bedrooms with built in wardrobes
- ? Serviced by a clean central bathroom with bathtub
- ? Double linen closet for additional storage
- ? Light filled, open plan living/ family entertaining room
- ? Kitchen with stainless steel appliances
- ? Adjoining dining area
- ? Split system heating and cooling unit
- ? Good sized, low maintenance backyard
- ? Garage with backyard access