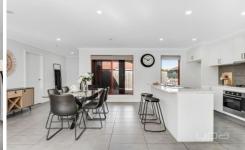

## Offering:

- ? Two great sized bedrooms with built in wardrobes
- ? Serviced by a clean central bathroom with bathtub
- ? Double linen closet for additional storage
- ? Light filled, open plan living/ family entertaining room
- ? Kitchen with stainless steel appliances
- ? Adjoining dining area
- ? Split system heating and cooling unit
- ? Good sized, low maintenance backyard
- ? Garage with backyard access